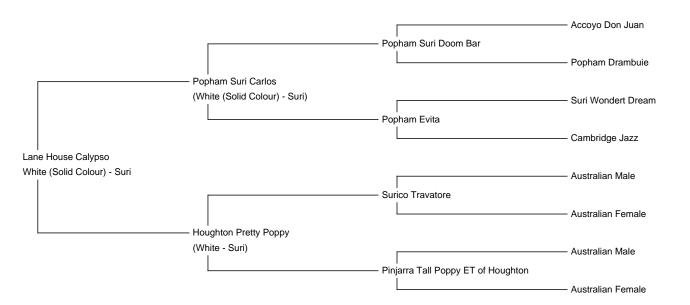

Lane House Calypso Service Fee (Drive By): Contact For Fee Service Fee (Mobile Mate): Contact For Fee Sire: Popham Suri Carlos Dam: Houghton Pretty Poppy Breed Type: Suri Colour: White (Solid Colour) Registered With: BAS Blood Lineage: Surico/ Popham Date of Birth: 20th June 2018