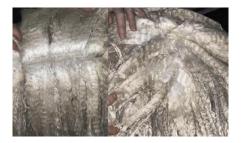

## Fleece: (2nd)

19.30µ SD 3.90µ CV 20.40% % Over 30 Microns(µ) 0.80% Yield 170.00 Kg/Year

(taken on 21st April 2020 at 1 Year and 10 Months of age)

## Fibre Testing Authority: Art of Fibre