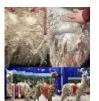

**Lane House Calypso** 

Service Fee (Drive By): Contact For Fee

Service Fee (Mobile Mate): Contact For Fee

Sire: Popham Suri Carlos

Dam: Houghton Pretty Poppy

**Breed Type:** Suri

Colour: White (Solid Colour)

Registered With: BAS

Blood Lineage: Surico/ Popham Date of Birth: 20th June 2018



Fleece: (2nd)

19.30 $\mu$  SD 3.90 $\mu$  CV 20.40% % Over 30 Microns( $\mu$ ) 0.80% Yield 170.00 Kg/Year

(taken on 21st April 2020 at 1 Year and 10 Months of age)

Fibre Testing Authority: Art of Fibre

## **Description:**

Lane House Calypso -

7 X Supreme Champion & 4 X Best of British One of the most decorated Suri's in the UK.

This super advanced male is the exciting future of Suri breeding. Having been undefeated as an intermediate in the show ring. Winning 7 supreme champion titles