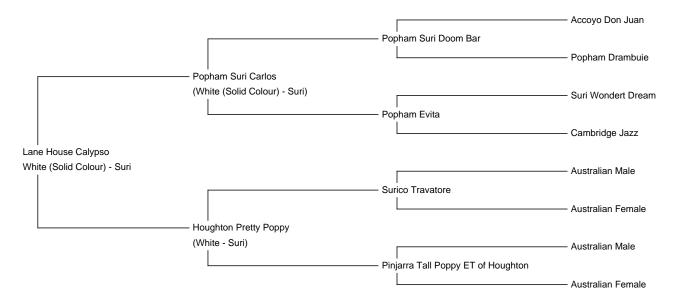

**Lane House Calypso** 

Service Fee (Drive By): Contact For Fee

Service Fee (Mobile Mate): Contact For Fee

Sire: Popham Suri Carlos

Dam: Houghton Pretty Poppy

**Breed Type:** Suri

Colour: White (Solid Colour)

Registered With: BAS

Blood Lineage: Surico/ Popham Date of Birth: 20th June 2018

Fleece: (2nd)

19.30 $\mu$  SD 3.90 $\mu$  CV 20.40% % Over 30 Microns( $\mu$ ) 0.80% Yield 170.00 Kg/Year

(taken on 21st April 2020 at 1 Year and 10 Months of age)