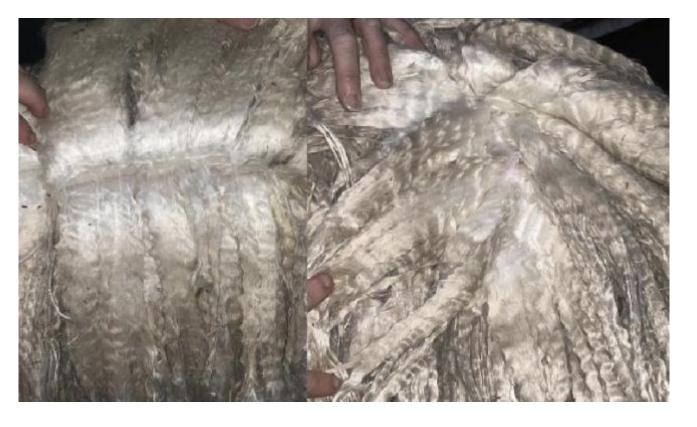

Registered With: BAS

Blood Lineage: Surico/ Popham Date of Birth: 20th June 2018

Fleece: (2nd)

19.30 $\mu$  SD 3.90 $\mu$  CV 20.40% % Over 30 Microns( $\mu$ ) 0.80% Yield 170.00 Kg/Year

(taken on 21st April 2020 at 1 Year and 10 Months of age)

## **Description:**

Lane House Calypso -

7 X Supreme Champion & 4 X Best of British One of the most decorated Suri's in the UK.

This super advanced male is the exciting future of Suri breeding. Having been undefeated as an intermediate in the show ring. Winning 7 supreme champion titles and 4 best of British under several different judges this boy oozes quality. From amazing fineness, lustre and uniformity to advanced locking structure and density, this male has it all! Calypso stands on a very strong frame with great bone and capacity. He has a short muzzle and true to type toes with amazing lustrous locks from head to toe!

## Lane House Calypso

Lane House Calypso Fleece