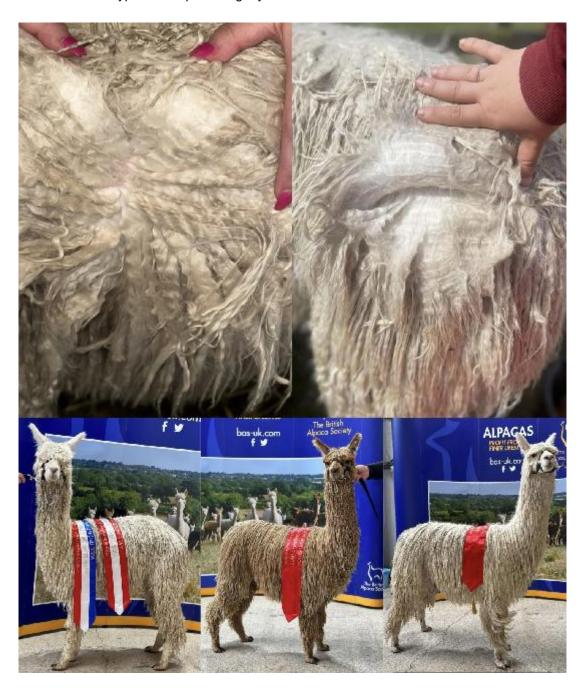

Registered With: BAS

Blood Lineage: Surico/ Popham Date of Birth: 20th June 2018

Fleece: (2nd)

19.30 $\mu$  SD 3.90 $\mu$  CV 20.40% % Over 30 Microns( $\mu$ ) 0.80% Yield 170.00 Kg/Year

(taken on 21st April 2020 at 1 Year and 10 Months of age)

## **Description:**

Lane House Calypso -

7 X Supreme Champion & 4 X Best of British One of the most decorated Suri's in the UK.

This super advanced male is the exciting future of Suri breeding. Having been undefeated as an intermediate in the show ring. Winning 7 supreme champion titles and 4 best of British under several different judges this boy oozes quality. From amazing fineness, lustre and uniformity to advanced locking structure and density, this male has it all! Calypso stands on a very strong frame with great bone and capacity. He has a short muzzle and true to type toes with amazing lustrous locks from head to toe!

## **Prizes Won:**

South of England 2019 - 1st Junior Suri Male

South of England 2019 - Champion White Suri Male

South of England 2019 - SUPREME CHAMPION

Three Counties Show 2019 - 1st Junior Suri Male

Three Counties Show 2019 - Reserve Champion

Devon County Show 2019 - 1st Junior Suri Male

Devon County Show - Champion White Suri Male

Devon County Show - SUPREME CHAMPION SURI

SWAG Somerset Show - 1st Intermediate Suri Male

SWAG Somerset Show - Champion White Suri Male

SWAG Somerset Show - SUPREME CHAMPION

Welsh Alpaca Show 1st Intermediate Suri

Welsh Alpaca Show Champion White Suri

Welsh Alpaca Show - SUPREME CHAMPION SURI

Welsh Alpaca Show - Best Of British Suri

EAG Alpaca Show - 1st Intermediate Suri

EAG Alpaca Show - Champion White Suri Male

EAG Alpaca Show - SUPREME CHAMPION SURI

EAG Alpaca Show - BEST OF BRITISH SURI

Yorkshire Alpaca Show - 1st Intermediate Suri

Yorkshire Alpaca Show - Champion White Suri

Yorkshire Alpaca Show - SUPREME CHAMPION

Midlands Championships - 1st Intermediate Suri

Midlands Championships - Champion White Suri

Midlands Championships - SUPREME CHAMPION

Midlands Championships - BEST OF BRITISH SURI

## Lane House Calypso

Lane House Calypso Fleece