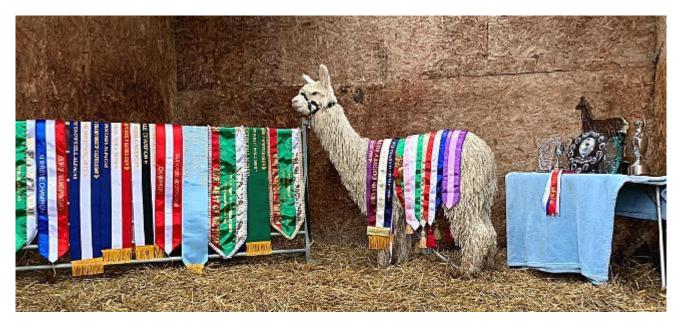

## **Description:**

Lane House Calypso -

7 X Supreme Champion & 4 X Best of British One of the most decorated Suri's in the UK.

This super advanced male is the exciting future of Suri breeding. Having been undefeated as an intermediate in the show ring. Winning 7 supreme champion titles and 4 best of British under several different judges this boy oozes quality. From amazing fineness, lustre and uniformity to advanced locking structure and density, this male has it all! Calypso stands on a very strong frame with great bone and capacity. He has a short muzzle and true to type toes with amazing lustrous locks from head to toe!

## **Prizes Won:**

South of England 2019 - 1st Junior Suri Male

South of England 2019 - Champion White Suri Male

South of England 2019 - SUPREME CHAMPION

Three Counties Show 2019 - 1st Junior Suri Male

Three Counties Show 2019 - Reserve Champion

Devon County Show 2019 - 1st Junior Suri Male

Devon County Show - Champion White Suri Male

Devon County Show - SUPREME CHAMPION SURI

SWAG Somerset Show - 1st Intermediate Suri Male

SWAG Somerset Show - Champion White Suri Male

SWAG Somerset Show - SUPREME CHAMPION

Welsh Alpaca Show 1st Intermediate Suri

Welsh Alpaca Show Champion White Suri

Welsh Alpaca Show - SUPREME CHAMPION SURI

Welsh Alpaca Show - Best Of British Suri

EAG Alpaca Show - 1st Intermediate Suri

EAG Alpaca Show - Champion White Suri Male

EAG Alpaca Show - SUPREME CHAMPION SURI

EAG Alpaca Show - BEST OF BRITISH SURI

Yorkshire Alpaca Show - 1st Intermediate Suri

Yorkshire Alpaca Show - Champion White Suri

Yorkshire Alpaca Show - SUPREME CHAMPION

Midlands Championships - 1st Intermediate Suri

Midlands Championships - Champion White Suri

Midlands Championships - SUPREME CHAMPION

Midlands Championships - BEST OF BRITISH SURI

## Lane House Calypso

Lane House Calypso Fleece