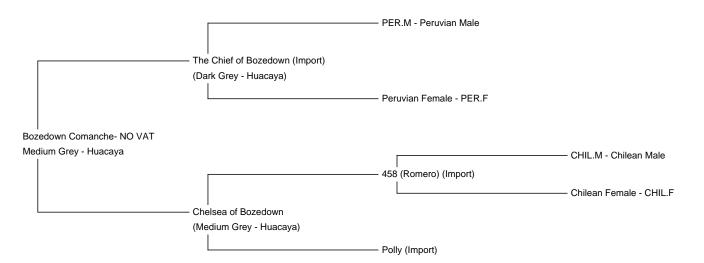

**Service Fee (Drive By):** £350.00

Service Fee (Mobile Mate): £400.00 Sire: The Chief of Bozedown (Import)

Dam: Chelsea of Bozedown

**Breed Type:** Huacaya **Colour:** Medium Grey

Registered With: Bozedown Comanche - UKBAS08439

Blood Lineage: Peruvian/Chilean- BOZEDOWN

Date of Birth: 5th July 2007