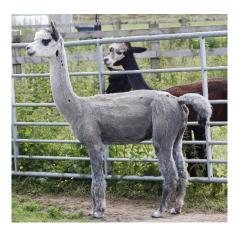

## NO VAT ON STUD FEE!

Sired by the famous Chief of Bozedown who needs no introduction, Bozedown Comanche is a Futurity winning Champion- a stunning looking mid grey, bred from grey parents, his dam being Chelsea of Bozedown.

Futurity Champion Bozedown Comanche has sired more than 25 cria, including 8 cria in 2020 and several already in 2021. With his impressive genetics, Comanche continues to produce the goods including gorgeous greys, light greys and rose grey, fancies, blacks, browns, fawns, beige and white. Some of the greys have inherited his lovely black eye rims.

## Bozedown Comanche Futurity Champion

Bozedown Comanche Futurity Champion

Two of Comanche's 2020 grey yearlings Stone Rose and Tiffany