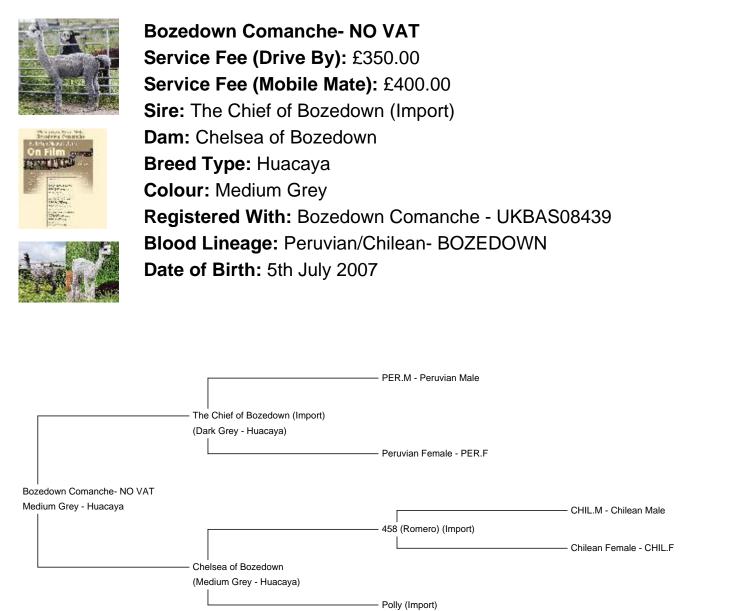

# **Description:**

NO VAT ON STUD FEE!

Sired by the famous Chief of Bozedown who needs no introduction, Bozedown Comanche is a Futurity winning Champion- a stunning looking mid grey, bred from grey parents, his dam being Chelsea of Bozedown.

# Champion Grey Male Bozedown Comanche