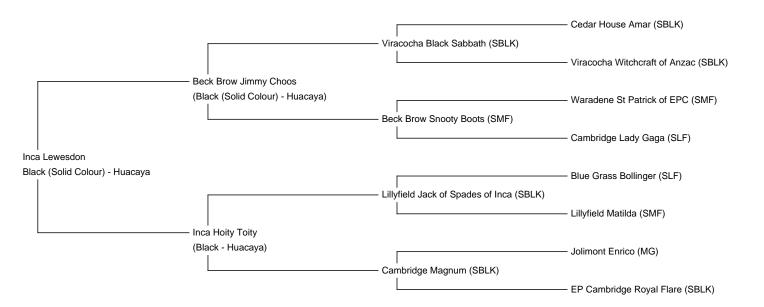

**Inca Lewesdon** 

Service Fee (Drive By): £450.00 (excl VAT)
Service Fee (Mobile Mate): £750.00 (excl VAT)

Sire: Beck Brow Jimmy Choos

**Dam:** Inca Hoity Toity **Breed Type:** Huacaya

Colour: Black (Solid Colour)

## **Description:**

Inca Lewesdon has been a quietly kept secret here at Inca and now is the time to bring him forward as he takes a major role in our breeding programme. Bred from 2019 BAS National Show Champion, Beck brow Jimmy Choos and from Inca Hoity Toity who herself is a champion and from a highly decorated line that has produced alpacas such as Inca Gratitude, Inca Jealousy and Inca Hallmark.

This male has been selected to be used as a sire as he brings another dimension to the Jimmy Choos line. He is very robust and has great substance of bone and strength. His fleece is extremely dense, long stapled, which his dam's line is famous for, and the fibres are uniform in colour and micron. With the additional black genetics originating from his dam, Inca Lewesdon gives us a valuable option where colour needs to be brought to the fore whilst still adding high quality and productivity.