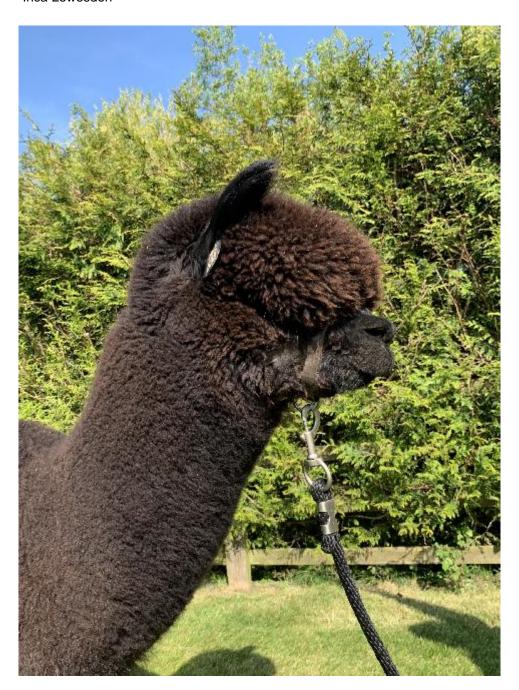

**Inca Lewesdon** 

Service Fee (Drive By): £450.00 (excl VAT)
Service Fee (Mobile Mate): £750.00 (excl VAT)

Sire: Beck Brow Jimmy Choos

**Dam:** Inca Hoity Toity **Breed Type:** Huacaya

Colour: Black (Solid Colour)

## **Description:**

Inca Lewesdon has been a quietly kept secret here at Inca and now is the time to bring him forward as he takes a major role in our breeding programme. Bred from 2019 BAS National Show Champion, Beck brow Jimmy Choos and from Inca Hoity Toity who herself is a champion and from a highly decorated line that has produced alpacas such as Inca Gratitude, Inca Jealousy and Inca Hallmark.

This male has been selected to be used as a sire as he brings another dimension to the Jimmy Choos line. He is very robust and has great substance of bone and strength. His fleece is extremely dense, long stapled, which his dam's line is famous for, and the fibres are uniform in colour and micron. With the additional black genetics originating from his dam, Inca Lewesdon gives us a valuable option where colour needs to be brought to the fore whilst still adding high quality and productivity.