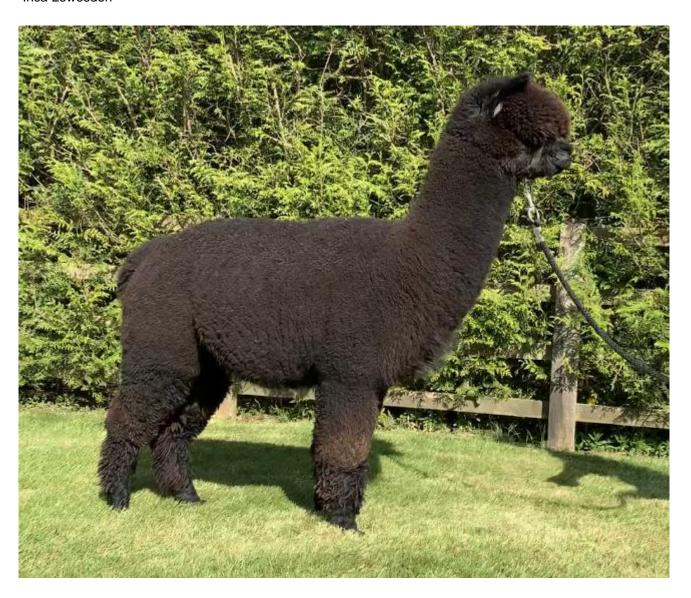

**Inca Lewesdon** 

Service Fee (Drive By): £450.00 (excl VAT)
Service Fee (Mobile Mate): £750.00 (excl VAT)

Sire: Beck Brow Jimmy Choos

**Dam:** Inca Hoity Toity **Breed Type:** Huacaya

Colour: Black (Solid Colour)

## **Description:**

Inca Lewesdon has been a quietly kept secret here at Inca and now is the time to bring him forward as he takes a major role in our breeding programme. Bred from 2019 BAS National Show Champion, Beck brow Jimmy Choos and from Inca Hoity Toity who herself is a champion and from a highly decorated line that has produced alpacas such as Inca Gratitude, Inca Jealousy and Inca Hallmark.

This male has been selected to be used as a sire as he brings another dimension to the Jimmy Choos line. He is very robust and has great substance of bone and strength. His fleece is extremely dense, long stapled, which his dam's line is famous for, and the fibres are uniform in colour and micron. With the additional black genetics originating from his dam, Inca Lewesdon gives us a valuable option where colour needs to be brought to the fore whilst still adding high quality and productivity.