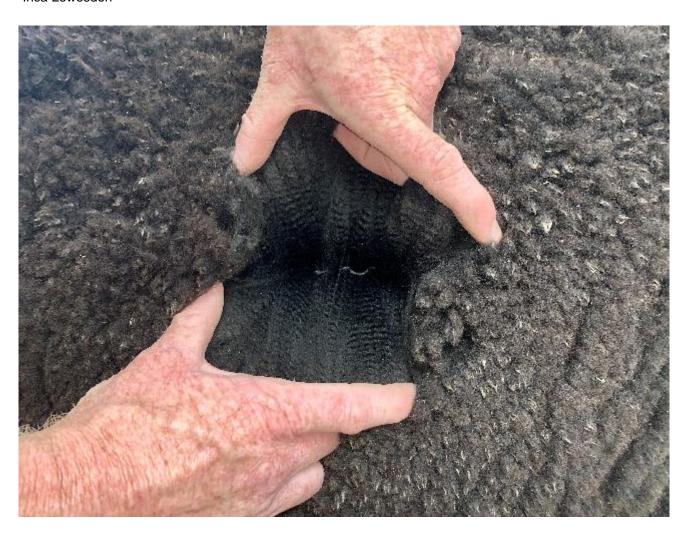

This male has been selected to be used as a sire as he brings another dimension to the Jimmy Choos line. He is very robust and has great substance of bone and strength. His fleece is extremely dense, long stapled, which his dam's line is famous for, and the fibres are uniform in colour and micron. With the additional black genetics originating from his dam, Inca Lewesdon gives us a valuable option where colour needs to be brought to the fore whilst still adding high quality and productivity.