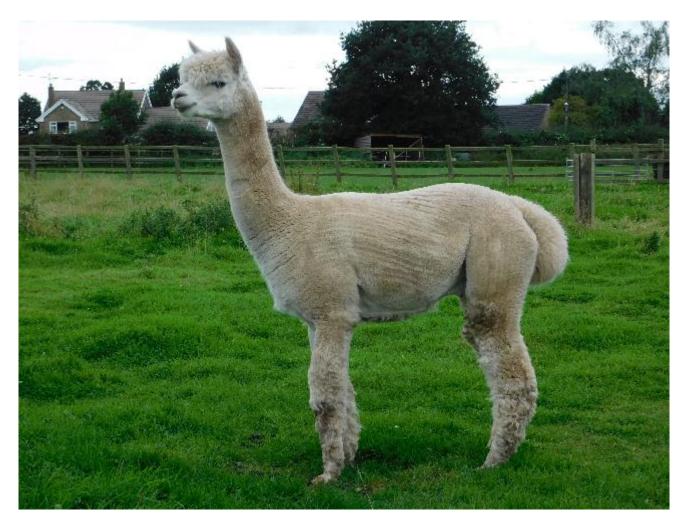

## **Description:**

Scimitar as with all his dam's progeny is well grown, with good confirmation. He is a strong, dominant representation of the breed. His fleece is long, exceptionally bright and fine. The brightness is evident in his cria.

Scimitars full sister, Fowberry Paloma was Best in Show of the British Alpaca Futurity 2012 (368) alpacas. Her fleece was an exceptional example of the breed.

His sire, Top Account is a Multi Championship winner himself and his progeny.

Scimitar offers an exceptional genetic base, his cria to date (July 2020) have all grown well and are a super depiction of

the breed.

Service options offered;

Drive-by.

Mobile mate by negotiation for mileage rate.