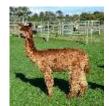

## **WELLOW CLASSIC MOONLIGHT**

Service Fee (On Farm): £750.00

Sire: Sierra Bonita's Accoyo Amadeus of SSC (imp)

Dam: Wellow Twilight

Breed Type: Suri

Colour: Medium Fawn (Solid Colour)

Registered With: BAS REGISTERED UKBAS35761

Date of Birth: 7th June 2018

Sierra Bonita's Accoyo Amadeus of SSC (imp)
(White (Solid Colour) - Suri)

WELLOW CLASSIC MOONLIGHT
Medium Fawn (Solid Colour) - Suri

Wellow Twilight
(Medium Fawn - Suri)

## **Description:**

Moonlight is a well conformed, extremely lustrous, fine and dense alpaca, with excellent regrowth showing.