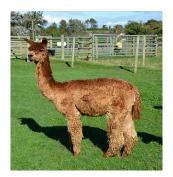

## **WELLOW CLASSIC MOONLIGHT**

Service Fee (On Farm): £750.00

Sire: Sierra Bonita's Accoyo Amadeus of SSC (imp)

Dam: Wellow Twilight

Breed Type: Suri

Colour: Medium Fawn (Solid Colour)

Registered With: BAS REGISTERED UKBAS35761

Date of Birth: 7th June 2018

Sierra Bonita's Accoyo Amadeus of SSC (imp)
(White (Solid Colour) - Suri)

WELLOW CLASSIC MOONLIGHT
Medium Fawn (Solid Colour) - Suri

Wellow Twilight
(Medium Fawn - Suri)

## **Description:**

Moonlight is a well conformed, extremely lustrous, fine and dense alpaca, with excellent regrowth showing.