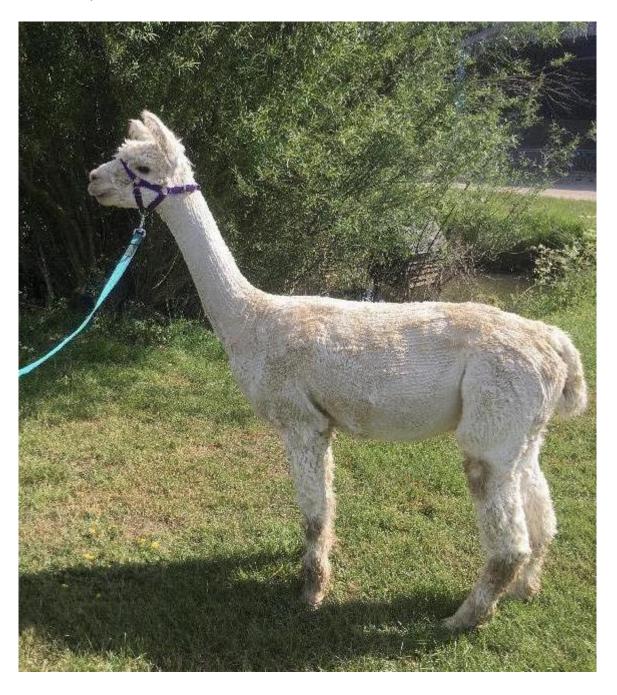

Service ree (On rai

Service Fee (On Farm): Contact For Fee

Sire: Pucara Kahuna

Dam: Purcara Susanna

Breed Type: Suri

Colour: White (Solid Colour)

**PUCARA KAHUNA'S TULLY** 

Registered With: BRITISH ALPACA SOCIETY

## **Description:**

TULLY is an amazing stud male, with excellent substance of bone, chest capacity and has a commanding presence. His fleece shows both excellent lustre and layering and has excellent regrowth. Tully is a very curteous and polite alpaca and very good with the ladies. His progeny have