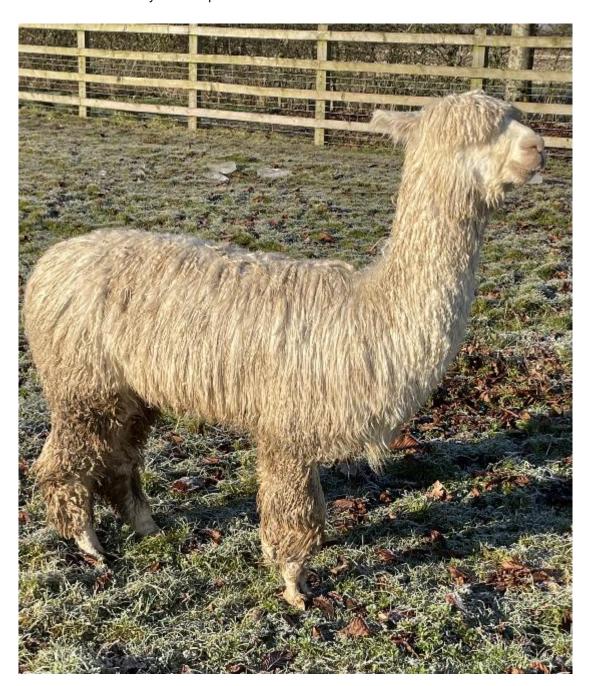

Service ree (On rai

Service Fee (On Farm): Contact For Fee

Sire: Pucara Kahuna

Dam: Purcara Susanna

Breed Type: Suri

Colour: White (Solid Colour)

**PUCARA KAHUNA'S TULLY** 

Registered With: BRITISH ALPACA SOCIETY

## **Description:**

TULLY is an amazing stud male, with excellent substance of bone, chest capacity and has a commanding presence. His fleece shows both excellent lustre and layering and has excellent regrowth. Tully is a very curteous and polite alpaca and very good with the ladies. His progeny have