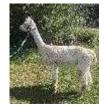

Service ree (On rai

Service Fee (On Farm): Contact For Fee

Sire: Pucara Kahuna

Dam: Purcara Susanna

Breed Type: Suri

Colour: White (Solid Colour)

**PUCARA KAHUNA'S TULLY** 

Registered With: BRITISH ALPACA SOCIETY

## **Description:**

TULLY is an amazing stud male, with excellent substance of bone, chest capacity and has a commanding presence. His fleece shows both excellent lustre and layering and has excellent regrowth. Tully is a very curteous and polite alpaca and very good with the ladies. His progeny have