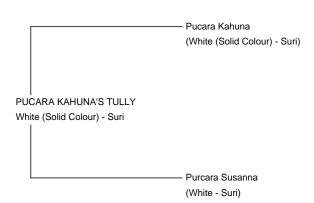

Service ree (On rai

Service Fee (On Farm): Contact For Fee

Sire: Pucara Kahuna

Dam: Purcara Susanna

Breed Type: Suri

Colour: White (Solid Colour)

**PUCARA KAHUNA'S TULLY** 

Registered With: BRITISH ALPACA SOCIETY