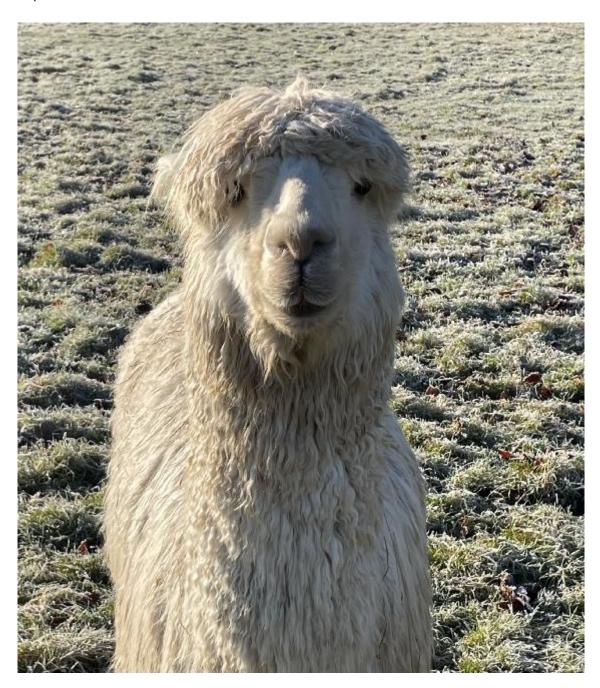

## **Description:**

TULLY is an amazing stud male, with excellent substance of bone, chest capacity and has a commanding presence. His fleece shows both excellent lustre and layering and has excellent regrowth. Tully is a very curteous and polite alpaca and very good with the ladies. His progeny have