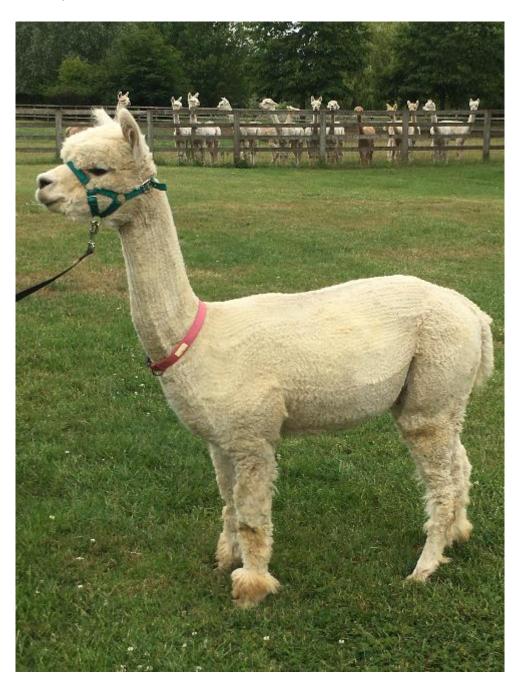

## CHRISTOPHERSON OF CS ALPACAS

Service Fee (On Farm): £750.00 Sire: BBW Beck Brown Explorer

Dam: Crystal of CS Alpacas

**Breed Type:** Huacaya

Colour: White (Solid Colour)

Registered With: BRITISH ALPACA SOCIETY

## **Description:**

Christopherson has an extremely fine/dense and unifom fleece, with excellent character and style. He stands on a solid, compact frame, with great substance of bone and chest capacity.

He has an extremely pleasing nature.