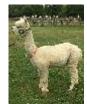

## CHRISTOPHERSON OF CS ALPACAS

Service Fee (On Farm): £750.00 Sire: BBW Beck Brown Explorer

Dam: Crystal of CS Alpacas

**Breed Type:** Huacaya

Colour: White (Solid Colour)

Registered With: BRITISH ALPACA SOCIETY

## **Description:**

Christopherson has an extremely fine/dense and unifom fleece, with excellent character and style. He stands on a solid, compact frame, with great substance of bone and chest capacity.

He has an extremely pleasing nature.