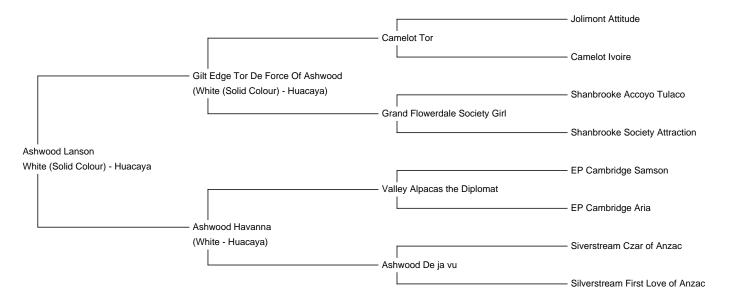

**Ashwood Lanson** 

**Service Fee (Drive By):** £600.00 (excl VAT)

Sire: Gilt Edge Tor De Force Of Ashwood

Dam: Ashwood Havanna

Breed Type: Huacaya

Colour: White (Solid Colour)

Registered With: British Alpaca Society - UKBAS31496