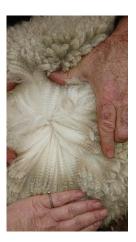

## Ashwood Lanson - Fleece

**Blood Lineage:** Australian x UK Bloodlines

Date of Birth: 3rd August 2017

Diameter (Micron) of first fleece sample: 17.10µ

Fleece: (2nd)

19.50 $\mu$  SD 3.70 $\mu$  CV 19.10% % Over 30 Microns( $\mu$ ) 0.70% Yield 115.00 Kg/Year