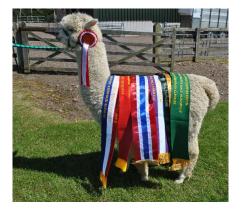

## **Prizes Won:**

2018

National Halter Show - Jun male white - 1st

Spring Alpaca Fiesta H O Eng - Jun male white - 1st

North somerset Show - Jun male white - 1st

Swag The Royal Bath & West - Jun male white - 1st

Three Counties Halter Show - Jun male white - 1st

Three Counties Halter Show - Champion white male - R

Ellingham & Ringwood Short Fleece - Int white male - 2nd

Westmorland County Halter Show - Int white male - 1st

Westmorland County Halter Show - Champion white male - C

Westmorland County Halter Show - Supreme Champion - C

South West Group Fleece Show - White fleece 6-12 months - 3rd

Midlands Champion -west shires - Int white male - 1st

Midlands Champion -west shires - Champion white male - C

Midlands Champion -west shires - Supreme Champion - C

2019

National Halter Show - Int white male - 2nd

Spring Alpaca Fiesta H O Eng - Int white male - 1st

Spring Alpaca Fiesta H O Eng - Champion white male - C

North Somerset Show - Int white male - 2nd

North Somerset Show - Champion white male - R