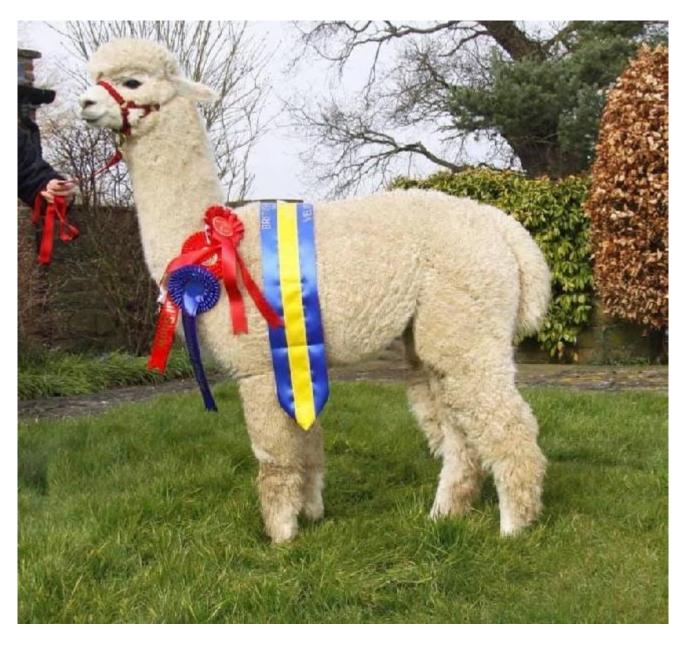

Fowberry Antonio Service Fee (Drive By): £400.00 (excl VAT) Service Fee (Mobile Mate): £500.00 (excl VAT) Sire: EP Cambridge Fortitude (imp) Dam: Fowberry Louisa Breed Type: Huacaya Colour: White (Solid Colour) Registered With: BAS Date of Birth: 28th June 2014

## **Description:**

Fowberry Antonio has an amazing pedigree and fleece to match. Dam Fowberry Louisa is an EP Cambridge Top Account of Fowberry daughter. Sire the scrumptious EP Cambridge Fortitude who has Spartacus and Conquistador in his lineage. Antonio has great presence in the field, his fleece is extremely uniform in micron and character across his balanced and correct frame.

## Prizes Won:

Reserve Champion White Male 2016 BAS National Show