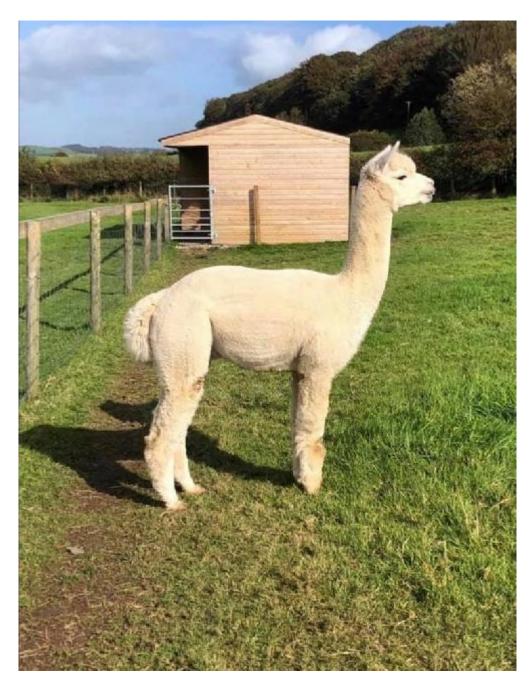

Fowberry Antonio Service Fee (Drive By): £400.00 (excl VAT) Service Fee (Mobile Mate): £500.00 (excl VAT) Sire: EP Cambridge Fortitude (imp) Dam: Fowberry Louisa Breed Type: Huacaya Colour: White (Solid Colour) Registered With: BAS Date of Birth: 28th June 2014

## **Description:**

Fowberry Antonio has an amazing pedigree and fleece to match. Dam Fowberry Louisa is an EP Cambridge Top Account of Fowberry daughter. Sire the scrumptious EP Cambridge Fortitude who has Spartacus and Conquistador in his lineage. Antonio has great presence in the field, his fleece is extremely uniform in micron and character across his balanced and correct frame.