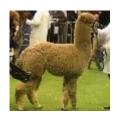

## **Description:**

Alchemist Fawn champion of champions BAS National fleece show 2020 is an impressive looking macho with a Fleece to match. He oozes quality, has a perfect temperament and stands on a solid frame with a beautiful head type. He is a stand out macho and has great presence. With both Fowberry Nobility and EP Cambridge Fortitude in his pedigree he has a stunning fleece which is fine, extremely dense, with excellent character, style and uniformity of colour. Alchemist has done exceptionally well in the show ring, winning multiple first places, championships and three times Supreme Champion.

## **Prizes Won:**

THREE TIMES SUPREME CHAMPION

2018 - Westmorland County Show - 1st Intermediate Fawn Male. Champion Fawn MaleYorkshire Alpaca Halter Show - First Intermediate Fawn Male. Champion Fawn, Supreme Champion

BAS National fleece championship 2020 : Fawn Champion of Champions