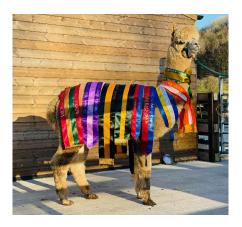

**Lythe Brow Alchemist** 

Service Fee (Drive By): £500.00 (excl VAT)
Service Fee (Mobile Mate): £600.00 (excl VAT)

Sire: EP Cambridge Fortitude (Imp)

**Dam:** Fowberry Saintly **Breed Type:** Huacaya

Colour: Medium Fawn (Solid Colour)

## **Description:**

Alchemist Fawn champion of champions BAS National fleece show 2020 is an impressive looking macho with a Fleece to match. He oozes quality, has a perfect temperament and stands on a solid frame with a beautiful head type. He is a stand out macho and has great presence. With both Fowberry Nobility and EP Cambridge Fortitude in his pedigree he has a stunning fleece which is fine, extremely dense, with excellent character, style and uniformity of colour. Alchemist has done exceptionally well in the show ring, winning multiple first places, championships and three times Supreme Champion.

## Alchemist

Alchemist Fleece

**Alchemist** 