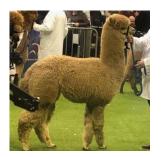

## **Description:**

Alchemist Fawn champion of champions BAS National fleece show 2020 is an impressive looking macho with a Fleece to match. He oozes quality, has a perfect temperament and stands on a solid frame with a beautiful head type. He is a stand out macho and has great presence. With both Fowberry Nobility and EP Cambridge Fortitude in his pedigree he has a stunning fleece which is fine, extremely dense, with excellent character, style and uniformity of colour. Alchemist has done exceptionally well in the show ring, winning multiple first places, championships and three times Supreme Champion.

## **Prizes Won:**

THREE TIMES SUPREME CHAMPION

2018 - Westmorland County Show - 1st Intermediate Fawn Male. Champion Fawn MaleYorkshire Alpaca Halter Show - First Intermediate Fawn Male. Champion Fawn, Supreme Champion

BAS National fleece championship 2020 : Fawn Champion of Champions