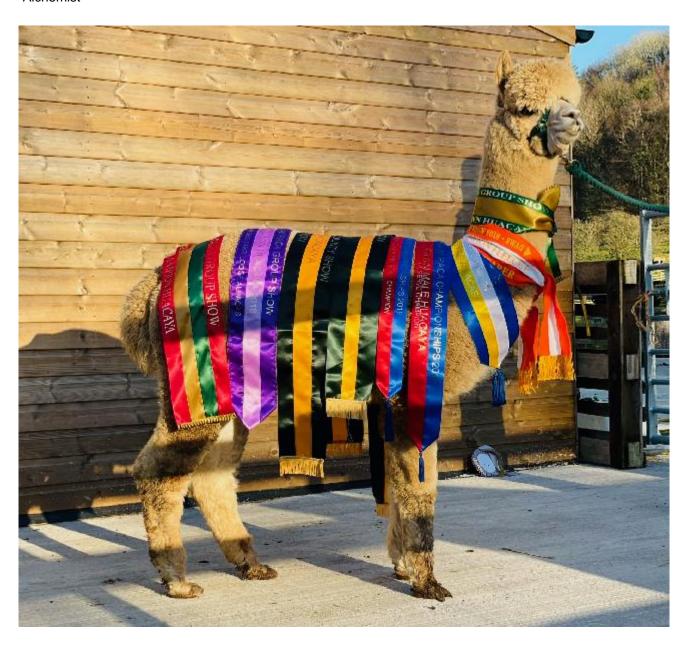

## Description:

Alchemist Fawn champion of champions BAS National fleece show 2020 is an impressive looking macho with a Fleece to match. He oozes quality, has a perfect temperament and stands on a solid frame with a beautiful head type. He is a stand out macho and has great presence. With both Fowberry Nobility and EP Cambridge Fortitude in his pedigree he has a stunning fleece which is fine, extremely dense, with excellent character, style and uniformity of colour. Alchemist has done exceptionally well in the show ring, winning multiple first places, championships and three times Supreme Champion.

#### **Prizes Won:**

THREE TIMES SUPREME CHAMPION

2018 - Westmorland County Show - 1st Intermediate Fawn Male. Champion Fawn Male
Yorkshire Alpaca Halter Show - First Intermediate Fawn Male. Champion Fawn, Supreme Champion

2019 National Fleece Show - 1st Fawn fleece 6 - 12 months

Eastern Region Fleece Show - First Fawn 12-24 months, Champion Fawn Huacaya Fleece. Supreme Champion Huacaya Fleece

Somerset Fleece Show - First Fawn Fleece 12-24 months, Best Fawn Huacaya Fleece. Champion Huacaya Fleece. Supreme Champion Fleece.

BAS National fleece championship 2020 : Fawn Champion of Champions

# Alchemist