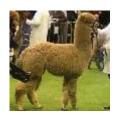

Lythe Brow Alchemist

Service Fee (Drive By): £600.00 (excl VAT)
Service Fee (Mobile Mate): £700.00 (excl VAT)

Sire: EP Cambridge Fortitude (Imp)

**Dam:** Fowberry Saintly **Breed Type:** Huacaya

Colour: Medium Fawn (Solid Colour)

## Description:

Alchemist Fawn champion of champions BAS National fleece show 2020 is an impressive looking macho with a Fleece to match. He oozes quality, has a perfect temperament and stands on a solid frame with a beautiful head type. He is a stand out macho and has great presence. With both Fowberry Nobility and EP Cambridge Fortitude in his pedigree he has a stunning fleece which is fine, extremely dense, with excellent character, style and uniformity of colour. Alchemist has done exceptionally well in the show ring, winning multiple first places, championships and three times Supreme Champion.

### Alchemist