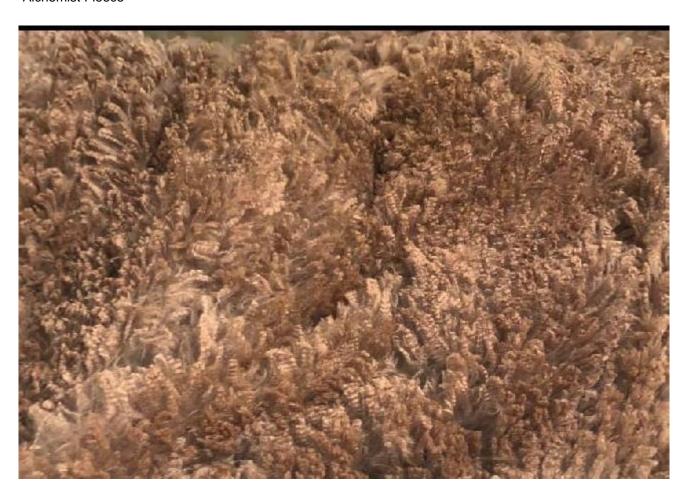

Registered With: BAS

Date of Birth: 2nd July 2017

Diameter (Micron) of first fleece sample: 16.10µ

Fleece: (5th)

22.10µ SD 4.10µ CV 18.60%

(taken on 20th January 2022 at 4 Years and 6 Months of age)

Fibre Testing Authority: Australian Alpaca Fibre Testing

## Description:

Alchemist Fawn champion of champions BAS National fleece show 2020 is an impressive looking macho with a Fleece to match. He oozes quality, has a perfect temperament and stands on a solid frame with a beautiful head type. He is a stand out macho and has great presence. With both Fowberry Nobility and EP Cambridge Fortitude in his pedigree he has a stunning fleece which is fine, extremely dense, with excellent character, style and uniformity of colour. Alchemist has done exceptionally well in the show ring, winning multiple first places, championships and three times Supreme Champion.

## Alchemist Fleece