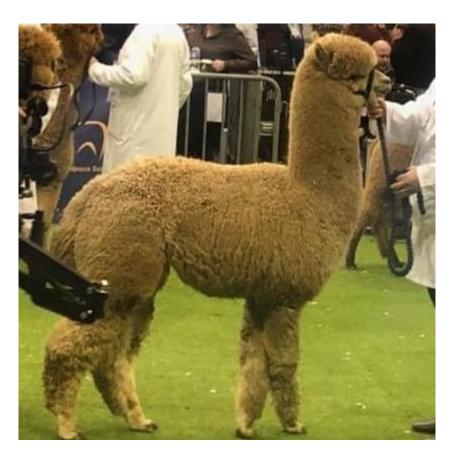

Lythe Brow Alchemist

Service Fee (Drive By): £600.00 (excl VAT)
Service Fee (Mobile Mate): £700.00 (excl VAT)

Sire: EP Cambridge Fortitude (Imp)

**Dam:** Fowberry Saintly **Breed Type:** Huacaya

Colour: Medium Fawn (Solid Colour)

Registered With: BAS

Date of Birth: 2nd July 2017

Diameter (Micron) of first fleece sample: 16.10µ

Fleece: (5th)

22.10µ SD 4.10µ CV 18.60%

(taken on 20th January 2022 at 4 Years and 6 Months of age)

Fibre Testing Authority: Australian Alpaca Fibre Testing

## Description:

Alchemist Fawn champion of champions BAS National fleece show 2020 is an impressive looking macho with a Fleece to match. He oozes quality, has a perfect temperament and stands on a solid frame with a beautiful head type. He is a stand out macho and has great presence. With both Fowberry Nobility and EP Cambridge Fortitude in his pedigree he has a stunning fleece which is fine, extremely dense, with excellent character, style and uniformity of colour. Alchemist has done exceptionally well in the show ring, winning multiple first places, championships and three times Supreme Champion.

### Alchemist