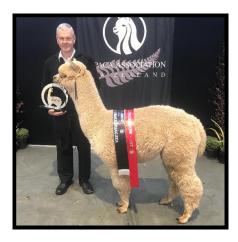

## **Description:**

In 2019 we took delivery of our new stud male Stoneleigh Celtic Explorer of Fangdale. This handsome mid-fawn boy has been awarded multiple championships and a Supreme Championship over the last two years at the largest shows in New Zealand. This includes the award of Champion Intermediate Male across all colours at the New Zealand National Show 2018.

Stoneleigh Celtic Explorer of Fangdale, NZ National Intermediate Champion

Stoneleigh Celtic Explorer of Fangdale, Fleece

Stoneleigh Celtic Explorer of Fangdale at Fangdale Alpacas