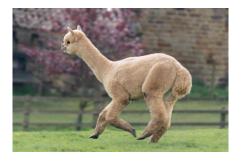

## **Description:**

In 2019 we took delivery of our new stud male Stoneleigh Celtic Explorer of Fangdale. This handsome mid-fawn boy has been awarded multiple championships and a Supreme Championship over the last two years at the largest shows in New Zealand. This includes the award of Champion Intermediate Male across all colours at the New Zealand National Show 2018.

We have been looking for an outstanding fawn male with fabulous genetics to join our stud for a while and Celtic Explorer is exactly what we have been looking for! His sire, Patagonia Celtic Rising Sun ET, owned by Shamarra Alpacas, is a New Zealand super stud who also sired last year?s New Zealand National Supreme Champion. His dam, Shamarra Enchantress was purchased by Stoneleigh Alpaca Stud after winning Mature Champion Female at the 2016 New Zealand National Show. Further in his background, Patagonia Celtic Triumph and Shanbrooke bloodlines have been hugely influential.

Stoneleigh Celtic Explorer of Fangdale, NZ National Intermediate Champion

Stoneleigh Celtic Explorer of Fangdale, Fleece

Stoneleigh Celtic Explorer of Fangdale at Fangdale Alpacas