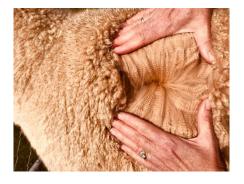

His outstanding traits include both extreme density and fineness characterised by a uniformity of micron that extends across the body as well as a consistency of style into his extremities. His fleece is long stapling with a high frequency, highly aligned crimp style. It has a wonderfully soft handle and brightness.

## **Prizes Won:**

\*\* New Zealand National Fleece Show 2019 - Judge Sarah Busby (NZ)

Junior Champion Male Fleece across all colours. Champion Fawn Fleece across all ages.

\*South Island Colourbration Fleece Show 2019 - Judge: Adrienne Clark (Aus)\*

Stoneleigh Celtic Explorer of Fangdale, NZ National Intermediate Champion

Stoneleigh Celtic Explorer of Fangdale, Fleece

Stoneleigh Celtic Explorer of Fangdale at Fangdale Alpacas