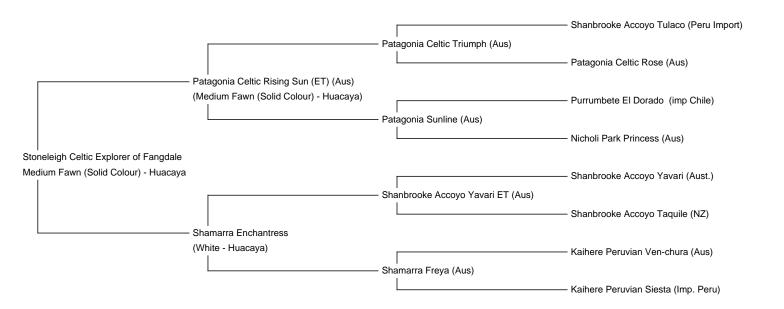

Dam: Shamarra Enchantress

**Breed Type:** Huacaya

Colour: Medium Fawn (Solid Colour)

Stoneleigh Celtic Explorer of Fangdale

Service Fee (Drive By): £700.00 (excl VAT)

Sire: Patagonia Celtic Rising Sun (ET) (Aus)

Registered With: BAS (Registration: UKBAS31308)

**Blood Lineage:** Peruvian

Date of Birth: 21st December 2016

Fleece: (2nd)

16.10μ SD 3.10μ CV 19.30% % Over 30 Microns(μ) 0.00%

Fibre Testing Authority: SGS

We have been looking for an outstanding fawn male with fabulous genetics to join our stud for a while and Celtic Explorer is exactly what we have been looking for! His sire, Patagonia Celtic Rising Sun ET, owned by Shamarra Alpacas, is a New Zealand super stud who also sired last year?s New Zealand National Supreme Champion. His dam, Shamarra Enchantress was purchased by Stoneleigh Alpaca Stud after winning Mature Champion Female at the 2016 New Zealand National Show. Further in his background, Patagonia Celtic Triumph and Shanbrooke bloodlines have been hugely influential.