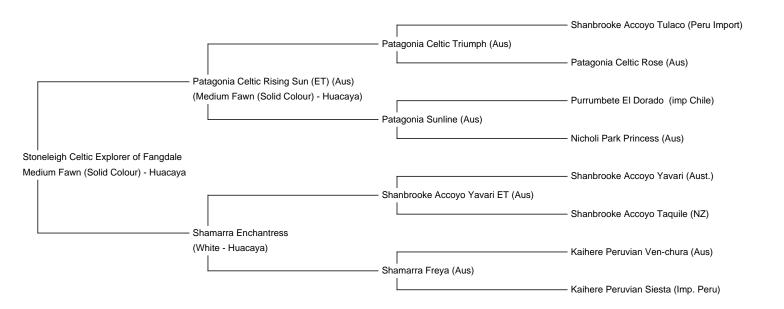

Dam: Shamarra Enchantress

**Breed Type:** Huacaya

Colour: Medium Fawn (Solid Colour)

Stoneleigh Celtic Explorer of Fangdale

Service Fee (Drive By): £700.00 (excl VAT)

Sire: Patagonia Celtic Rising Sun (ET) (Aus)

We have been looking for an outstanding fawn male with fabulous genetics to join our stud for a while and Celtic Explorer is exactly what we have been looking for! His sire, Patagonia Celtic Rising Sun ET, owned by Shamarra Alpacas, is a New Zealand super stud who also sired last year?s New Zealand National Supreme Champion. His dam, Shamarra Enchantress was purchased by Stoneleigh Alpaca Stud after winning Mature Champion Female at the 2016 New Zealand National Show. Further in his background, Patagonia Celtic Triumph and Shanbrooke bloodlines have been hugely influential.