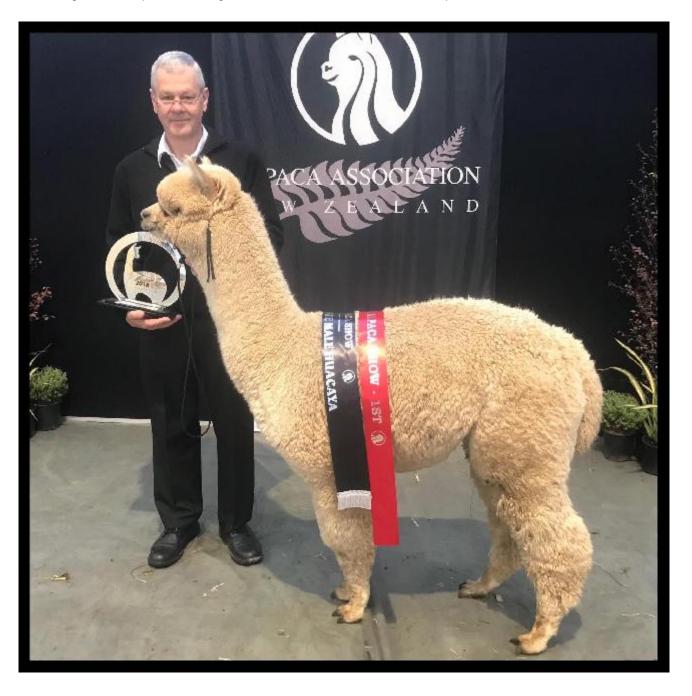

## **Description:**

In 2019 we took delivery of our new stud male Stoneleigh Celtic Explorer of Fangdale. This handsome mid-fawn boy has been awarded multiple championships and a Supreme Championship over the last two years at the largest shows in New Zealand. This includes the award of Champion Intermediate Male across all colours at the New Zealand National Show 2018.

Stoneleigh Celtic Explorer of Fangdale, NZ National Intermediate Champion

Stoneleigh Celtic Explorer of Fangdale at Fangdale Alpacas