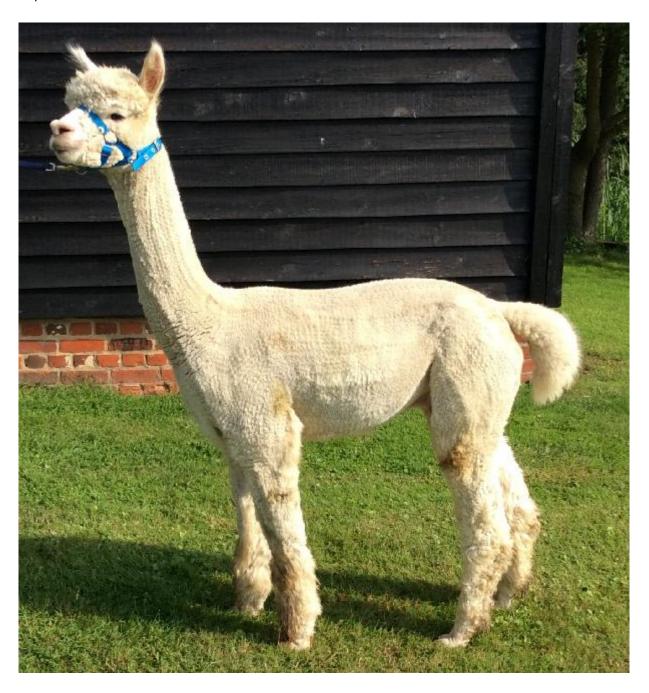

**Moat Farm Finlay** 

Service Fee (Drive By): £400.00 (excl VAT)

Service Fee (Mobile Mate): £450.00 (excl VAT)

Sire: Valley Alpacas The Diplomat

Dam: Melford Green Joanna

Breed Type: Huacaya

Colour: White

Date of Birth: 26th June 2017

## **Description:**

Moat Farm Finlay is a handsome young male with an excellent conformation combined with a well grown strong frame. Finlays fleece is dense and fine with low SD.

He is easy to handle with a great temperament.