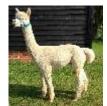

**Moat Farm Finlay** 

Service Fee (Drive By): £400.00 (excl VAT)

Service Fee (Mobile Mate): £450.00 (excl VAT)

Sire: Valley Alpacas The Diplomat

Dam: Melford Green Joanna

Breed Type: Huacaya

Colour: White

Date of Birth: 26th June 2017

## **Description:**

Moat Farm Finlay is a handsome young male with an excellent conformation combined with a well grown strong frame. Finlays fleece is dense and fine with low SD.

He is easy to handle with a great temperament.