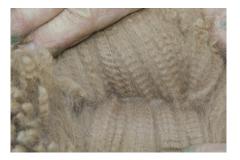

Registered With: British Alpaca Society UKBAS28378

**Blood Lineage:** Australian

Date of Birth: 18th June 2015

Diameter (Micron) of first fleece sample: 16.80µ

Fleece: (4th)

21.40μ SD 5.20μ CV 24.10% % Over 30 Microns(μ) 0.00% Curvature 46.20 deg/mm Yield 4.10 Kg/Year Staple Length 85 mm

(taken on 16th January 2019 at 3 Years and 7 Months of age)

Fibre Testing Authority: Australian Alpaca Fibre Testing

## Hanley Hall Infinity 2019

Infinity Head

4th Fleece 2019