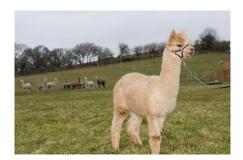

## **Description:**

Infinity is a heavily boned, well built male with excellent conformation. He carries an extremely dense and uniform fleece across his entire body. he has an excellent character, whose quality was recognised when he was awarded his first Supreme Champion as an Intermediate. We await with interest the first cria of this exciting young male, due in Jun 19.

## Hanley Hall Infinity 2019

Infinity Head

4th Fleece 2019