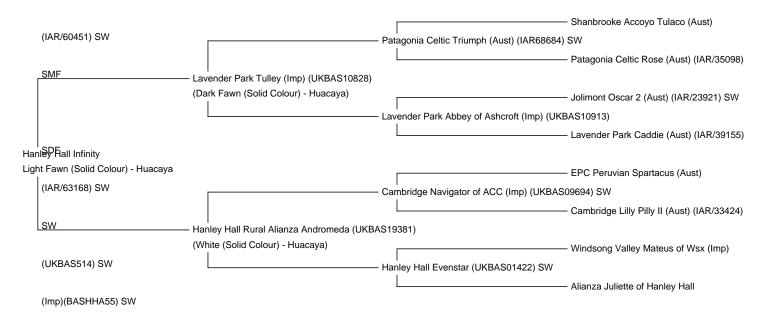

Service Fee (Drive By): £600.00 Service Fee (Mobile Mate): £600.00

Sire: Lavender Park Tulley (Imp) (UKBAS10828)

Dam: Hanley Hall Rural Alianza Andromeda (UKBAS19381)

Breed Type: Huacaya

Colour: Light Fawn (Solid Colour)