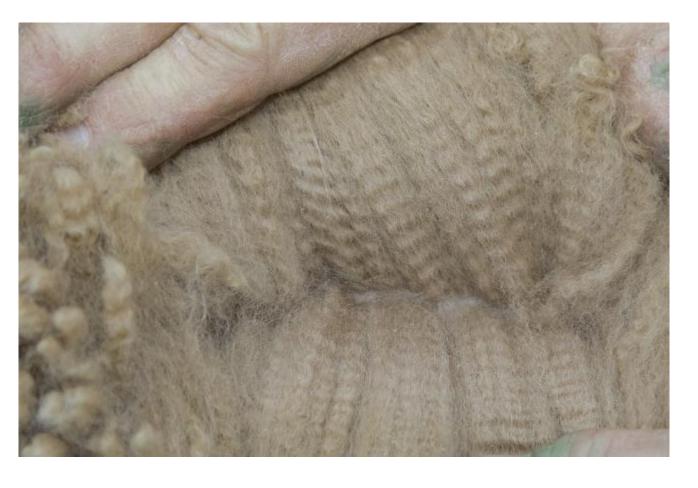

## Infinity Head

4th Fleece 2019

Registered With: British Alpaca Society UKBAS28378

**Blood Lineage:** Australian

Date of Birth: 18th June 2015

Diameter (Micron) of first fleece sample: 16.80µ

Fleece: (4th)

21.40μ SD 5.20μ CV 24.10% % Over 30 Microns(μ) 0.00% Curvature 46.20 deg/mm Yield 4.10 Kg/Year Staple Length 85 mm