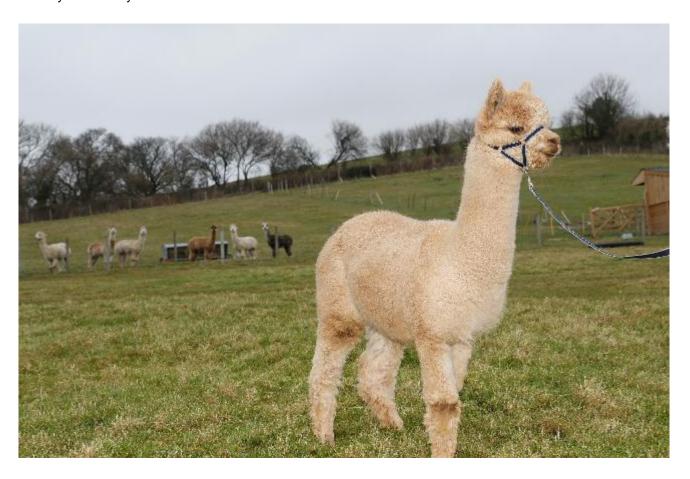

## Hanley Hall Infinity 2019

## **Description:**

Infinity is a heavily boned, well built male with excellent conformation. He carries an extremely dense and uniform fleece across his entire body. he has an excellent character, whose quality was recognised when he was awarded his first Supreme Champion as an Intermediate. We await with interest the first cria of this exciting young male, due in Jun 19.