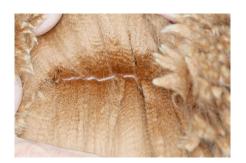

Colour: Medium Fawn (Solid Colour)

Registered With: British Alpaca Society UKBAS24622

Blood Lineage: Peruvian/Australian

Date of Birth: 22nd March 2011

Diameter (Micron) of first fleece sample: 18.20µ

Fleece: (8th)

25.90μ SD 6.00μ CV 22.50% SF 24.00μ Curvature 34.80 deg/mm Yield 4.90 Kg/Year Staple Length 70 mm

(taken on 2nd May 2018 at 7 Years and 2 Months of age)

Fibre Testing Authority: Australian Alpaca Fibre Testing

## Green Park Neptune

Fleece 2018