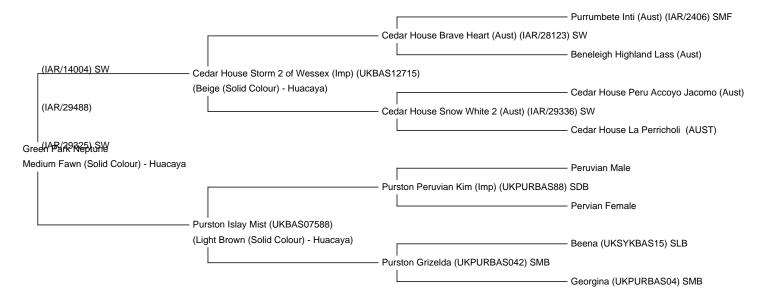

**Green Park Neptune** 

Service Fee (Drive By): £600.00

Service Fee (Mobile Mate): £600.00

Sire: Cedar House Storm 2 of Wessex (Imp) (UKBAS12715)

**Dam:** Purston Islay Mist (UKBAS07588)

Breed Type: Huacaya