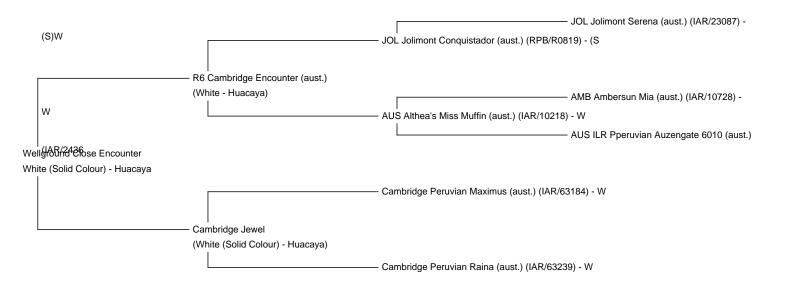

Wellground Close Encounter

Service Fee (On Farm): Contact For Fee

Service Fee (Drive By): £720.00

Service Fee (Mobile Mate): Contact For Fee

**Sire:** R6 Cambridge Encounter (aust.)

Dam: Cambridge Jewel **Breed Type:** Huacaya

Colour: White (Solid Colour)

Registered With: BAS No. UKBAS05923

Date of Birth: 1st January 2007

Fleece: (11th)

27.80μ SD 5.20μ CV 18.60% % Over 30 Microns(μ) 23.90% SF 26.53μ Curvature 29.80 deg/mm Yield 6.00 Kg/Year (taken on 2nd May 2018 at 11 Years and 4 Months of age)