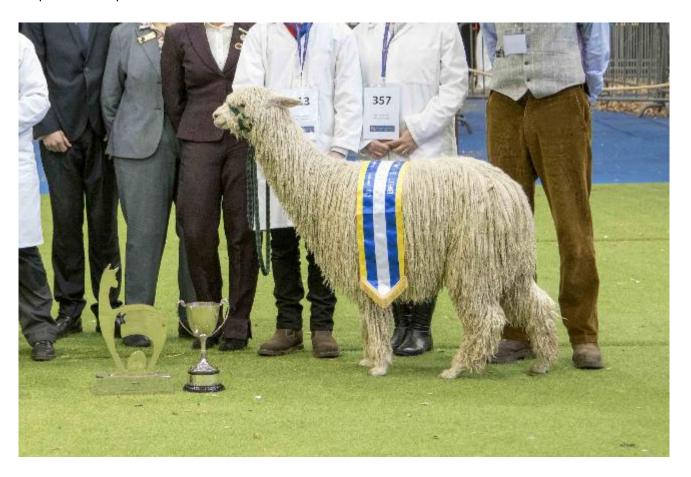

#### **Description:**

We first saw Tailor Made in the Suri Light Male Class at the 2018 BAS Nationals. Tailor Made won his class and then went on to win Champion Light Suri Male. Then in the Championship line up against a number of the UK's best suris, Tailor Made won Supreme Champion! Needless to say we were seriously impressed and bought Tailor Made for Suri Stud - our joint venture with Neil and Michelle Payne from West Wight Alpacas - in the Summer of 2018.

### **Prizes Won:**

BAS National 2018: 1st Intermediate Light Suri

BAS National 2018: Champion Intermediate Light Suri

BAS National 2018: SUPREME CHAMPION SURI

Spring Alpaca Fiesta 2018: 1st Intermediate Light Suri

## Supreme Champion BAS National 2018