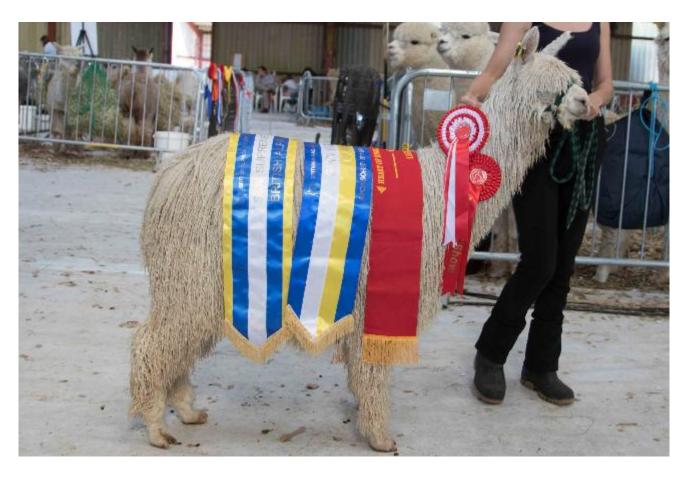

#### **Description:**

We first saw Tailor Made in the Suri Light Male Class at the 2018 BAS Nationals. Tailor Made won his class and then went on to win Champion Light Suri Male. Then in the Championship line up against a number of the UK's best suris, Tailor Made won Supreme Champion! Needless to say we were seriously impressed and bought Tailor Made for Suri Stud - our joint venture with Neil and Michelle Payne from West Wight Alpacas - in the Summer of 2018.

### **Prizes Won:**

BAS National 2018: 1st Intermediate Light Suri

BAS National 2018: Champion Intermediate Light Suri

BAS National 2018: SUPREME CHAMPION SURI

Spring Alpaca Fiesta 2018: 1st Intermediate Light Suri

Spring Alpaca Fiesta 2018: Champion Intermediate Light Suri

SoE 2018: 1st Intermediate Light Suri

SoE 2018: RESERVE CHAMPION LIGHT MALE