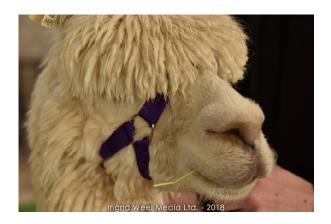

## **Description:**

Alakai is an amazing white Suri male, imported from Pucara International in the US in 2018. His genetics come from Pucara Kahuna, one of America's top stud males and Silkworm as his Dam.

Alakai stands on an extremely solid frame, with great body capacity and substance of bone.

His fleece is extremely fine, dense and lustrous with very organised lock structure and great fleece weight.

Alakai has a very calm temprament, which is much desired in a stud male.

## Pucara Puresuri Kahuna's ALAKAI