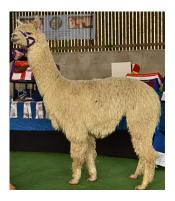

## **Description:**

Alakai is an amazing white Suri male, imported from Pucara International in the US in 2018. His genetics come from Pucara Kahuna, one of America's top stud males and Silkworm as his Dam.

Alakai stands on an extremely solid frame, with great body capacity and substance of bone.

His fleece is extremely fine, dense and lustrous with very organised lock structure and great fleece weight.

Alakai has a very calm temprament, which is much desired in a stud male.