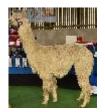

## **Description:**

Alakai is an amazing white Suri male, imported from Pucara International in the US in 2018. His genetics come from Pucara Kahuna, one of America's top stud males and Silkworm as his Dam.

Alakai stands on an extremely solid frame, with great body capacity and substance of bone.

His fleece is extremely fine, dense and lustrous with very organised lock structure and great fleece weight.

Alakai has a very calm temprament, which is much desired in a stud male.