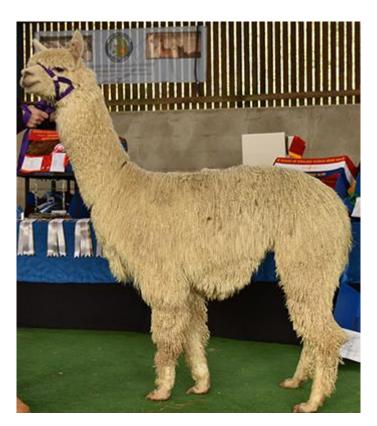

## **Description:**

Alakai is an amazing white Suri male, imported from Pucara International in the US in 2018. His genetics come from Pucara Kahuna, one of America's top stud males and Silkworm as his Dam.

Alakai stands on an extremely solid frame, with great body capacity and substance of bone.

His fleece is extremely fine, dense and lustrous with very organised lock structure and great fleece weight.

Alakai has a very calm temprament, which is much desired in a stud male.

Alakai started working in 2018 and has produced very promising cria in 2019, 2020 and 2021.

Alakai is not at present available for outside matings

Pucara Puresuri Kahuna's ALAKAI

Pucara Puresuri Kahuna's ALAKAI 3