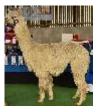

PUCARA PURESURI KAHUNA'S ALAKAI Service Fee (On Farm): £800.00 Sire: Pucara Kahuna Dam: Silkworm

Breed Type: Suri Colour: White (Solid Colour) Registered With: AOA & BAS registered Blood Lineage: U.S. Bloodlines Date of Birth: 16th May 2015

## **Description:**

Alakai is an amazing white Suri male, imported from Pucara International in the US in 2018. His genetics come from Pucara Kahuna, one of America's top stud males and Silkworm as his Dam.

Alakai stands on an extremely solid frame, with great body capacity and substance of bone.

His fleece is extremely fine, dense and lustrous with very organised lock structure and great fleece weight.

Alakai has a very calm temprament, which is much desired in a stud male.