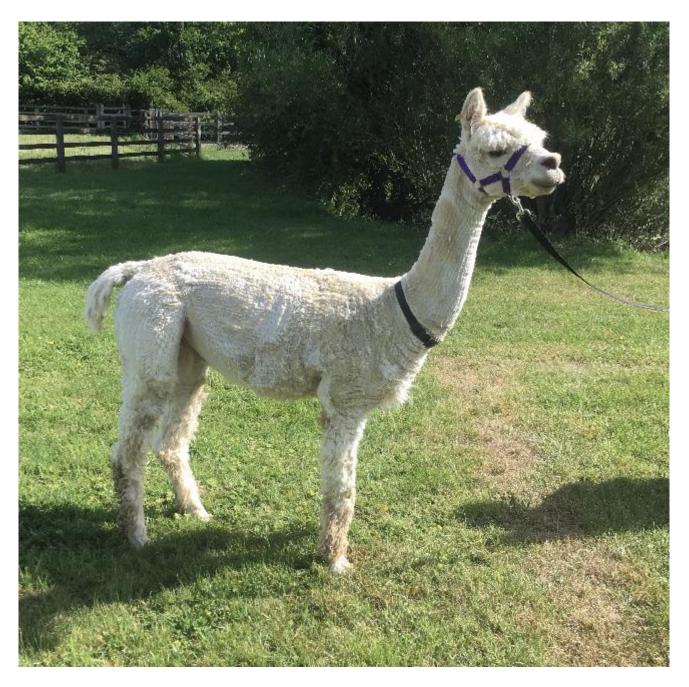

## **Description:**

Alakai is an amazing white Suri male, imported from Pucara International in the US in 2018. His genetics come from Pucara Kahuna, one of America's top stud males and Silkworm as his Dam.

Alakai stands on an extremely solid frame, with great body capacity and substance of bone.

His fleece is extremely fine, dense and lustrous with very organised lock structure and great fleece weight.

Alakai has a very calm temprament, which is much desired in a stud male.