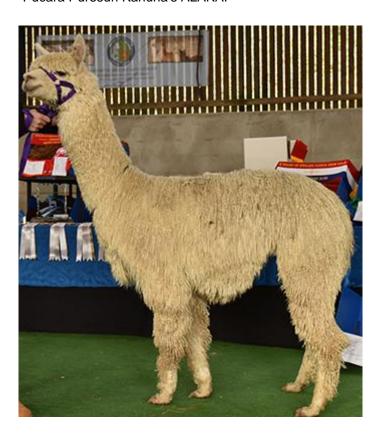

## **Description:**

Alakai is an amazing white Suri male, imported from Pucara International in the US in 2018. His genetics come from Pucara Kahuna, one of America's top stud males and Silkworm as his Dam.

Alakai stands on an extremely solid frame, with great body capacity and substance of bone.

His fleece is extremely fine, dense and lustrous with very organised lock structure and great fleece weight.

Alakai has a very calm temprament, which is much desired in a stud male.