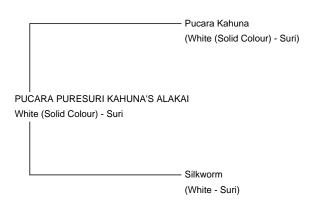

Sire: Pucara K

Sire: Pucara Kahuna

Dam: Silkworm

Breed Type: Suri

Colour: White (Solid Colour)

Registered With: AOA & BAS registered

PUCARA PURESURI KAHUNA'S ALAKAI

Service Fee (On Farm): £800.00 (excl VAT)

**Blood Lineage:** U.S. Bloodlines

Date of Birth: 16th May 2015

## **Description:**

Alakai is an amazing white Suri male, imported from Pucara International in the US in 2018. His genetics come from Pucara Kahuna, one of America's top stud males and Silkworm as his Dam.