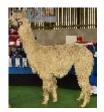

## **Description:**

Alakai is an amazing white Suri male, imported from Pucara International in the US in 2018. His genetics come from Pucara Kahuna, one of America's top stud males and Silkworm as his Dam.

Alakai stands on an extremely solid frame, with great body capacity and substance of bone.

His fleece is extremely fine, dense and lustrous with very organised lock structure and great fleece weight.

Alakai has a very calm temprament, which is much desired in a stud male.