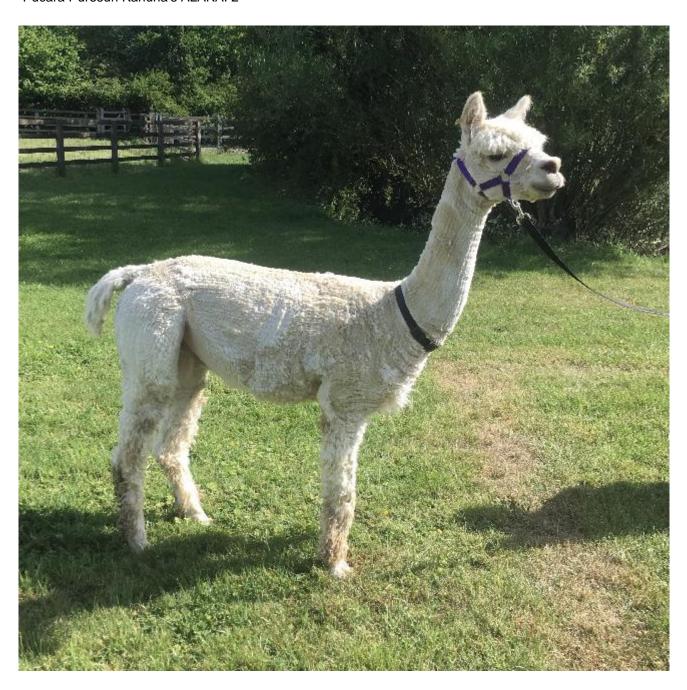

## **Description:**

Alakai is an amazing white Suri male, imported from Pucara International in the US in 2018. His genetics come from Pucara Kahuna, one of America's top stud males and Silkworm as his Dam.

Alakai stands on an extremely solid frame, with great body capacity and substance of bone.

His fleece is extremely fine, dense and lustrous with very organised lock structure and great fleece weight.

Alakai has a very calm temprament, which is much desired in a stud male.

## Pucara Puresuri Kahuna's ALAKAI