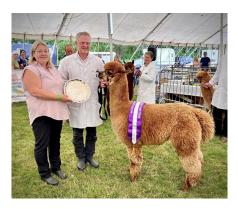

At the 2017 BAS National Show his progeny were awarded Fawn Female Champion (Beck Brow Kiss me Quick), Reserve Champion Light Male (Beck Brow Vidal), Champion Brown Fleece (Beck Brow Back of the Net). Also performing well was Beck Brow Bees Knees who was awarded Champion Fawn Male and overall Fawn Champion at the NWAG 2018 Show. At the 2023 Royal Three Counties Halter Show his daughter Acton Hill Solar Flare was awarded Champion Brown Female & his daughter Acton Hill Sweet Ember was awarded Champion Fawn Female & Supreme Champion Huacaya.

# Timbertop CT Goldmine ET of Beck Brow

Goldmine Progeny AHL Sweet Ember

Goldmine Progeny AHL Solar Flare