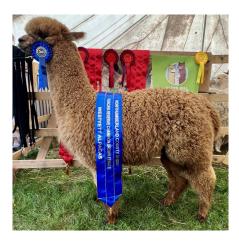

Goldmine consistently produces Championship progeny, he has over 60 award winning cria with an extensive list of Champion Offspring including this wonderful selection of Multi-Champions he has sired Beckbrow Vidal, Kiss me Quick, Gee Whizz, Back of the Net, Bees Knees & On the Money.

At the 2017 BAS National Show his progeny were awarded Fawn Female Champion (Beck Brow Kiss me Quick), Reserve Champion Light Male (Beck Brow Vidal), Champion Brown Fleece (Beck Brow Back of the Net). Also performing well was Beck Brow Bees Knees who was awarded Champion Fawn Male and overall Fawn Champion at the NWAG 2018 Show. At the 2023 Royal Three Counties Halter Show his daughter Acton Hill Solar Flare was awarded Champion Brown Female & his daughter Acton Hill Sweet Ember was awarded Champion Fawn Female & Supreme Champion Huacaya.