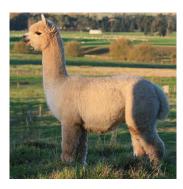

Timbertop CT Goldmine ET of Beck Brow Service Fee (On Farm): £1,250.00 Service Fee (Drive By): £1,250.00 Sire: Patagonia Celtic Triumph (Aust) Dam: Timbertop Miss Twiggy (Aust) Breed Type: Huacaya Colour: Light Fawn (Solid Colour) Registered With: AAA BAS Blood Lineage: Australian Date of Birth: 12th August 2008

Stud: Timbertop CT Goldmine ET of Beck Brow Ownership: (Joint-Ownership Acton Hill & Natterjack Alpacas) Sire: Patagonia Celtic Triumph (Aust) Dam: Timbertop Miss Twiggy (Aust) Breed Type: Huacaya Colour: Light Fawn (Solid Colour) Registration: AAA, BAS Blood Lineage: Australian Date of Birth: 12th August 2008

## Fleece & Appearance

With elite genetics behind him, it comes as no surprise that Goldmine has a stunning fleece. His fleece stats taken at 5 years (November 2012) are: MFD 17.4, SD 3, CV 17.1 % CF 100%. This is incredibly fine for a working male of this age. Add to this great density, fleece growth and uniformity of colour, Goldmine is superb at giving great fineness, density and organisation to his offspring. Paired with a good female, Goldmine takes cria to the next level. However, it doesn't matter if you have a female who isn't fine or particularly dense as Goldmine will do his magic. Goldmine has had very good progeny to dams of all colours, including grey. He is a compact, perfectly balanced male with great strength of bone and a very stylish, true-to-type head shape. Goldmine has real presence in the paddock.