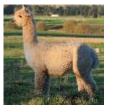

Timbertop CT Goldmine ET of Beck Brow Service Fee (On Farm): £1,250.00 Service Fee (Drive By): £1,250.00 Sire: Patagonia Celtic Triumph (Aust) Dam: Timbertop Miss Twiggy (Aust) Breed Type: Huacaya Colour: Light Fawn (Solid Colour) Registered With: AAA BAS Blood Lineage: Australian Date of Birth: 12th August 2008

Stud: Timbertop CT Goldmine ET of Beck Brow Ownership: (Joint-Ownership Acton Hill & Natterjack Alpacas) Sire: Patagonia Celtic Triumph (Aust) Dam: Timbertop Miss Twiggy (Aust) Breed Type: Huacaya Colour: Light Fawn (Solid Colour) Registration: AAA, BAS Blood Lineage: Australian Date of Birth: 12th August 2008

## Fleece & Appearance

With elite genetics behind him, it comes as no surprise that Goldmine has a stunning fleece. His fleece stats taken at 5 years (November 2012) are: MFD 17.4, SD 3, CV 17.1 % CF 100%. This is incredibly fine for a working male of this age. Add to this great density, fleece growth and uniformity of colour, Goldmine is superb at giving great fineness, density and organisation to his offspring. Paired with a good female, Goldmine takes cria to the next level. However, it doesn't matter if you have a female who isn't fine or particularly dense as Goldmine will do his magic. Goldmine has had very good progeny to dams of all colours, including grey. He is a compact, perfectly balanced male with great strength of bone and a very stylish, true-to-type head shape. Goldmine has real presence in the paddock.