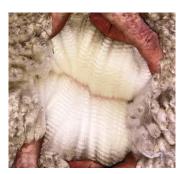

## Fleece: (2nd)

18.60µ SD 4.00µ CV 21.30% SF 18.20µ Curvature 41.90 deg/mm Staple Length 105 mm

(taken on 12th June 2018 at 1 Year and 11 Months of age)

Fibre Testing Authority: Australian Alpaca Fibre Testing

His fibre stats are also impressive with his second fleece measuring at 18.6AFD.

He is the complete package in my opinion, fine, dense, uniform in micron and colour with a lovely advanced style to his fleece. Couple that with the true to type head and the great conformation and he is sure to produce quality progeny.