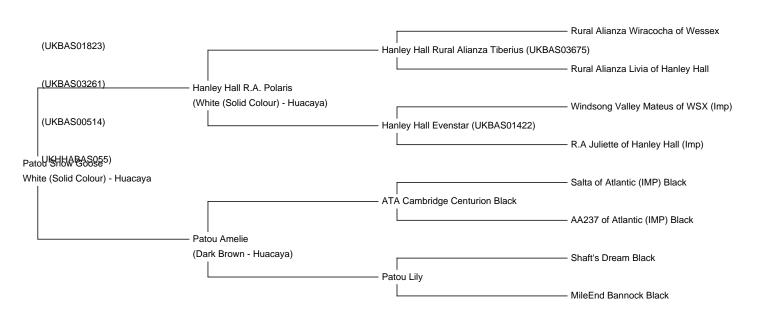

Patou Snow Goose Service Fee (Drive By): £450.00 Service Fee (Mobile Mate): £600.00 Sire: Hanley Hall R.A. Polaris Dam: Patou Amelie Breed Type: Huacaya Colour: White (Solid Colour) Registered With: BAS Blood Lineage: Peruvian

We visited his sire, Hanley Hall Rural Alianza Polaris, three years ago and seeing this majestic grandson of the legendary Rural Alianza Wiracocha of Wessex we knew we had to have these genetics in our herd. We have not been disappointed.

Goose's dam is one of our best dark brown females Patou Amelie, herself from two black parents.

Whatever he produces it is sure to be quality. Goose excelled in the show ring winning three colour championship ribbons before he was 2.