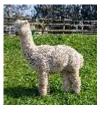

Patou Snow Goose Service Fee (Drive By): £450.00 Service Fee (Mobile Mate): £600.00 Sire: Hanley Hall R.A. Polaris Dam: Patou Amelie Breed Type: Huacaya Colour: White (Solid Colour) Registered With: BAS Blood Lineage: Peruvian

## **Description:**

Patou Snow Goose is superbly conformed with a strong well balanced and well muscled frame. He has great width and depth to his chest and great strength of bone.

Due to the fact that Goose's pedigree is almost completely black on one side he is throwing cria with a great depth of colour. He has produced black and dark brown cria from black dams, brown from brown dams and fawn cria from fawn dams. Goose has now produced 12 cria (as of July 2020) and all have been solid colours.