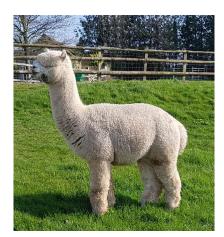

Patou Snow Goose April 2019

## **Description:**

Patou Snow Goose is superbly conformed with a strong well balanced and well muscled frame. He has great width and depth to his chest and great strength of bone.

Due to the fact that Goose's pedigree is almost completely black on one side he is throwing cria with a great depth of colour. He has produced black and dark brown cria from black dams, brown from brown dams and fawn cria from fawn dams. Goose has now produced 12 cria (as of July 2020) and all have been solid colours.