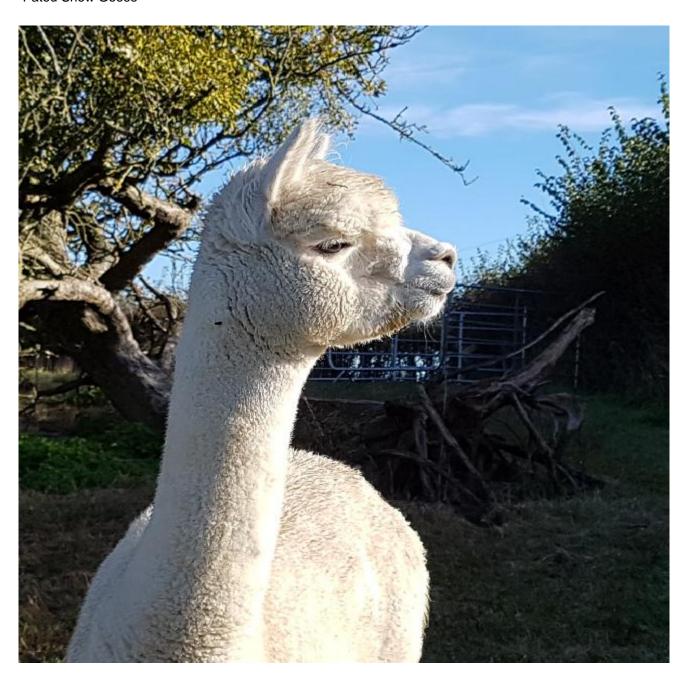

Patou Snow Goose

Service Fee (Drive By): £450.00 Service Fee (Mobile Mate): £600.00

Sire: Hanley Hall R.A. Polaris

Dam: Patou Amelie

Breed Type: Huacaya

Colour: White (Solid Colour)

**Registered With: BAS** 

## **Description:**

Patou Snow Goose is superbly conformed with a strong well balanced and well muscled frame. He has great width and depth to his chest and great strength of bone.

Due to the fact that Goose's pedigree is almost completely black on one side he is throwing cria with a great depth of colour. He has produced black and dark brown cria from black dams, brown from brown dams and fawn cria from fawn dams. Goose has now produced 12 cria (as of July 2020) and all have been solid colours.