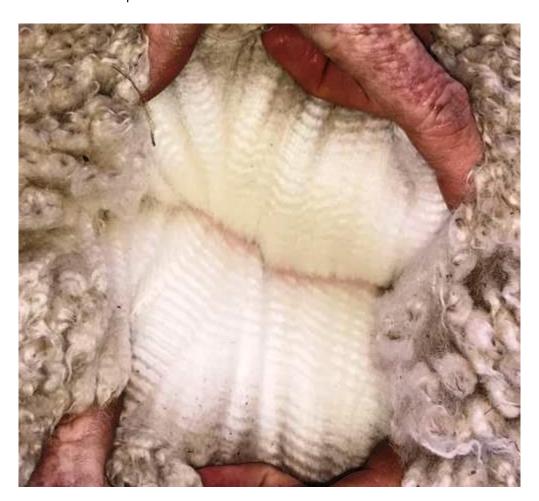

**Blood Lineage:** Peruvian

Date of Birth: 13th July 2016

Diameter (Micron) of first fleece sample: 17.50µ

Fleece: (2nd)

18.60µ SD 4.00µ CV 21.30% SF 18.20µ Curvature 41.90 deg/mm Staple Length 105 mm

(taken on 12th June 2018 at 1 Year and 11 Months of age)

His fibre stats are also impressive with his second fleece measuring at 18.6AFD.

He is the complete package in my opinion, fine, dense, uniform in micron and colour with a lovely advanced style to his fleece. Couple that with the true to type head and the great conformation and he is sure to produce quality progeny.