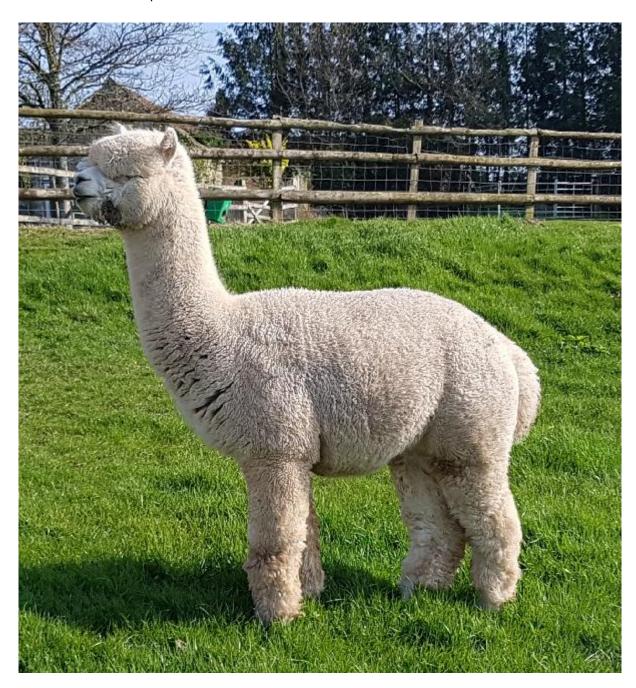

Patou Snow Goose

Service Fee (Drive By): £450.00 Service Fee (Mobile Mate): £600.00

Sire: Hanley Hall R.A. Polaris

Dam: Patou Amelie

Breed Type: Huacaya

Colour: White (Solid Colour)

**Registered With: BAS** 

## **Description:**

Patou Snow Goose is superbly conformed with a strong well balanced and well muscled frame. He has great width and depth to his chest and great strength of bone.

Due to the fact that Goose's pedigree is almost completely black on one side he is throwing cria with a great depth of colour. He has produced black and dark brown cria from black dams, brown from brown dams and fawn cria from fawn dams. Goose has now produced 12 cria (as of July 2020) and all have been solid colours.

2018/05 North Somerset Show Huacaya Intermedate Male Light 2nd

2018/05 Devon County (609) Huacaya Intermediate Male 3rd

2018/06 Swag At The Royal Bath & West Huacaya Intermediate Male - White 2nd

Goose - Fleece April 2019