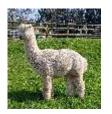

Patou Snow Goose

Service Fee (Drive By): £450.00 Service Fee (Mobile Mate): £600.00

Sire: Hanley Hall R.A. Polaris

Dam: Patou Amelie

Breed Type: Huacaya

Colour: White (Solid Colour)

**Registered With: BAS** 

## **Description:**

Patou Snow Goose is superbly conformed with a strong well balanced and well muscled frame. He has great width and depth to his chest and great strength of bone.

Due to the fact that Goose's pedigree is almost completely black on one side he is throwing cria with a great depth of colour. He has produced black and dark brown cria from black dams, brown from brown dams and fawn cria from fawn dams. Goose has now produced 12 cria (as of July 2020) and all have been solid colours.