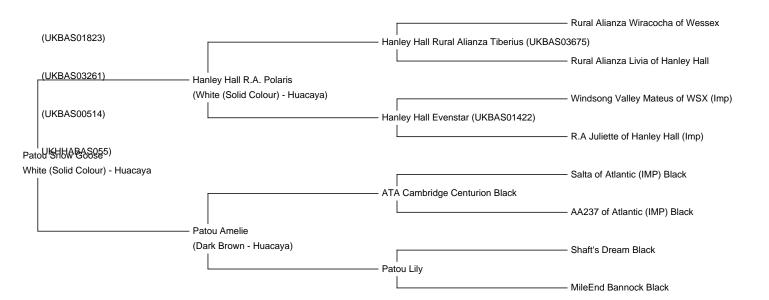

Patou Snow Goose

Service Fee (Drive By): £450.00 Service Fee (Mobile Mate): £600.00

Sire: Hanley Hall R.A. Polaris

Dam: Patou Amelie

Breed Type: Huacaya

Colour: White (Solid Colour)

**Registered With: BAS** 

We visited his sire, Hanley Hall Rural Alianza Polaris, three years ago and seeing this majestic grandson of the legendary Rural Alianza Wiracocha of Wessex we knew we had to have these genetics in our herd. We have not been disappointed.

Goose's dam is one of our best dark brown females Patou Amelie, herself from two black parents.

Whatever he produces it is sure to be quality. Goose excelled in the show ring winning three colour championship ribbons before he was 2.