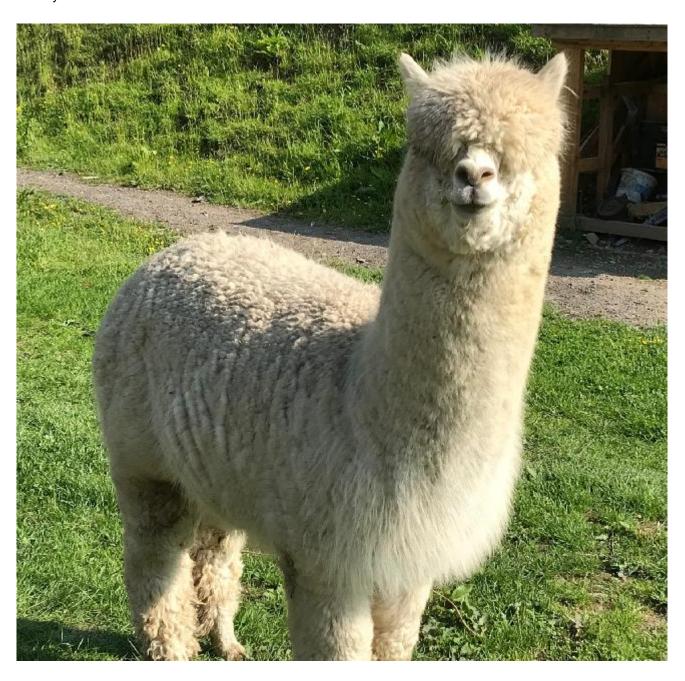

**Angersleigh Harley** 

Service Fee (Drive By): £350.00 (excl VAT)
Service Fee (Mobile Mate): £350.00 (excl VAT)

Sire: Cambridge Buckingham

Dam: Eringa Park Caramela of Cambridge

Breed Type: Huacaya

Colour: White

## **Description:**

Harley is a lovely natured white male with a lovely head and Fleece. He has an excellent pedigree with many champion siblings. He has a brown splash on the inside of one leg.