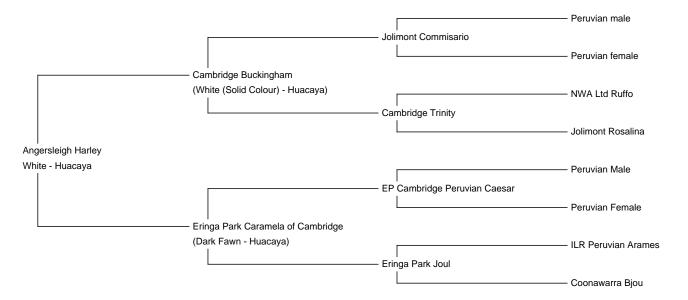

**Angersleigh Harley** 

Service Fee (Drive By): £350.00 (excl VAT)
Service Fee (Mobile Mate): £350.00 (excl VAT)

Sire: Cambridge Buckingham

Dam: Eringa Park Caramela of Cambridge

Breed Type: Huacaya

Colour: White