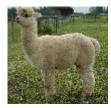

**Watership Romeite** 

Service Fee (Drive By): £300.00 (excl VAT)
Service Fee (Mobile Mate): £350.00 (excl VAT)

Sire: Classical Ajax 11

Dam: Watership Celestine

Breed Type: Huacaya

Colour: Medium Fawn (Solid Colour)

## **Description:**

Romeo is a beautiful male with a superb calm nature. He has a very fine dense fleece, excellent conformation and has performed well at shows achieving Reserve Champion Fawn Male as a Junior and very good comments from the Judges for his 2nd places.

He is Grandson to the top award winning Tulaco Centurion and son of our own award winning Classical Ajax 11 and Watership Celestine who has herself won best British and Champion Fawn Female.

His first cria were born last year and all are excellent animals that we will be showing soon. He is such a good animal that we will continue to use him and sell his services.