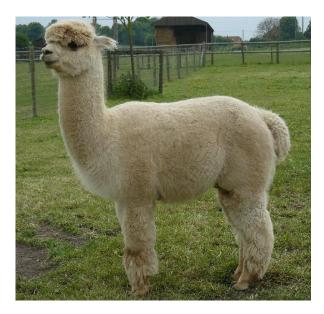

scription:**

Romeo is a beautiful male with a superb calm nature. He has a very fine dense fleece, excellent conformation and has performed well at shows achieving Reserve Champion Fawn Male as a Junior and very good comments from the Judges for his 2nd places.

He is Grandson to the top award winning Tulaco Centurion and son of our own award winning Classical Ajax 11 and Watership Celestine who has herself won best British and Champion Fawn Female.

His first cria were born last year and all are excellent animals that we will be showing soon. He is such a good animal that we will continue to use him and sell his services.

## Prizes Won:

Romsey 2013 Reserve Champion Fawn Male.

Heart of England, BAS Spring Show and South West Show 2nd and 3rd places 2013, 2014, 2015

## Alpaca Photo 1



Alpaca Photo 2