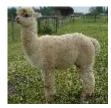

**Watership Romeite** 

Service Fee (Drive By): £300.00 (excl VAT)
Service Fee (Mobile Mate): £350.00 (excl VAT)

Sire: Classical Ajax 11

Dam: Watership Celestine

Breed Type: Huacaya

Colour: Medium Fawn (Solid Colour)

## **Description:**

Romeo is a beautiful male with a superb calm nature. He has a very fine dense fleece, excellent conformation and has performed well at shows achieving Reserve Champion Fawn Male as a Junior and very good comments from the Judges for his 2nd places.