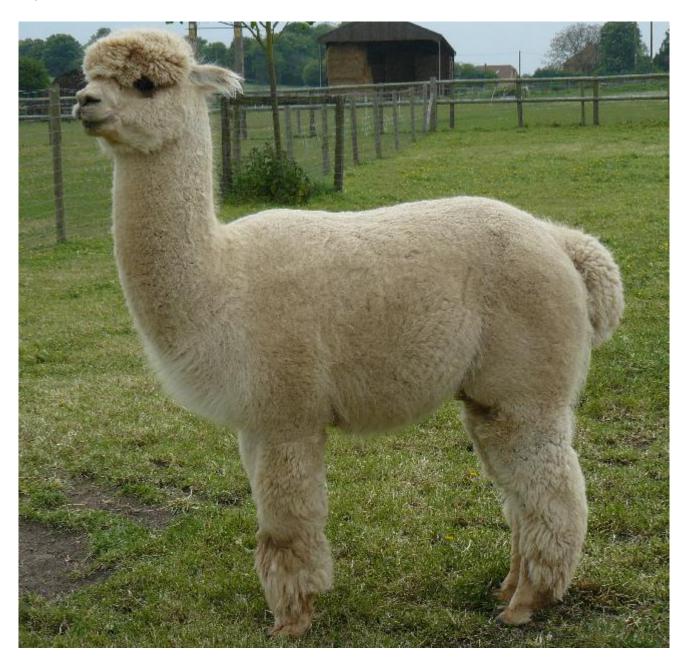

## **Description:**

Romeo is a beautiful male with a superb calm nature. He has a very fine dense fleece, excellent conformation and has performed well at shows achieving Reserve Champion Fawn Male as a Junior and very good comments from the Judges for his 2nd places.

He is Grandson to the top award winning Tulaco Centurion and son of our own award winning Classical Ajax 11 and Watership Celestine who has herself won best British and Champion Fawn Female.

His first cria were born last year and all are excellent animals that we will be showing soon. He is such a good animal that we will continue to use him and sell his services.