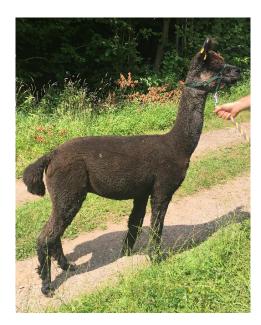

Mackeson Service Fee (Mobile Mate): £500.00 Sales tax is included in this price. Sire: The Chief of Bozedown Dam: Martha of Bozedown Breed Type: Huacaya Colour: Dark Brown Registered With: British Alpaca Society UKBAS12598 Date of Birth: 30th April 2008

## **Description:**

We are delighted to recommend Welsh Alpaca Stud's Makeson. Sired by The Chief of Bozedown, Mackeson is a well grown dark brown alpaca with a frosting of grey.

A proven stud, with some impressive genetics, who knows his job, he is sure to produce some stunning progeny.

## Mackeson