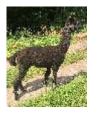

Mackeson Service Fee (Mobile Mate): £500.00 Sales tax is included in this price. Sire: The Chief of Bozedown Dam: Martha of Bozedown Breed Type: Huacaya Colour: Dark Brown Registered With: British Alpaca Society UKBAS12598 Date of Birth: 30th April 2008

## **Description:**

We are delighted to recommend Welsh Alpaca Stud's Makeson. Sired by The Chief of Bozedown, Mackeson is a well grown dark brown alpaca with a frosting of grey.

A proven stud, with some impressive genetics, who knows his job, he is sure to produce some stunning progeny.

## Mackeson