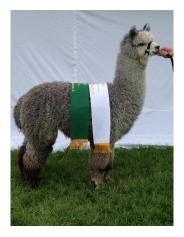

fleece is a silver grey with very few spots and produces the most fantastic yarn.

## **Prizes Won:**

2015/08 -North Devon Fleece show 6-12mths -- 1st place

2015/10 Yorkshire Alpaca Halter show junior grey Male - 1st place

2015/10 -Yorkshire Alpaca Halter show junior grey Male CHAMPION GREY MALE.

2015/10 - Alpaca Showtime 2015 Junior Grey Male -- 1st Place

2016/03 National Halter Show Intermediate male--

1st place

2016/04 NWAG Alpaca Chamipionships interemediate male -- 1st place

2016/04 - Spring Alpaca Fiesta intermediate male 4th

2016/05 South of England intermediate male -- 1st place

2016/06 SWAG Royal Bath and West - 1st Place

2016/06 SWAG Royal Bath and West - Reserve CHAMPION Grey male

2016/07 - Eastern Region Fleece Show - 12-24mnts Grey Fleece - 3rd

## Alpaca Photo 1



Alpaca Photo 2



## Alpaca Photo 3