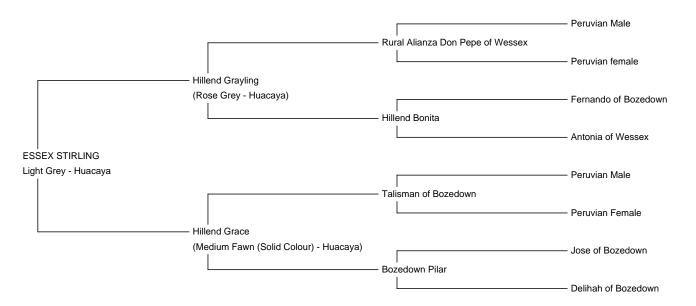

Service Fee (On Farm): £500.00 (excl VAT)
Service Fee (Drive By): £500.00 (excl VAT)

Service Fee (Mobile Mate): £600.00 (excl VAT)

Sire: Hillend Grayling
Dam: Hillend Grace
Breed Type: Huacaya

**Colour:** Light Grey