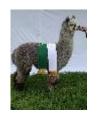

Service Fee (On Farm): £500.00 (excl VAT)
Service Fee (Drive By): £500.00 (excl VAT)

Service Fee (Mobile Mate): £600.00 (excl VAT)

Sire: Hillend Grayling
Dam: Hillend Grace
Breed Type: Huacaya

**Colour:** Light Grey

## **Description:**

STIRLING is an eye catching stud male with good presence and he has a great quirky personality which he passes onto his progeny and they are so easy to handle and are very inquisitive. Stirling himself is very laid back and is also one of our best Alpaca walking males.

Stirling has generally produces grey, fawn brown and black. His fleece is a silver grey with very few spots and produces the most fantastic yarn.