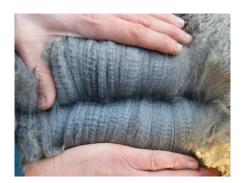

## Alpaca Photo 3

His fleece has an exquisite handle and is soft and luxurious. He demonstrates a good uniformity of micron within each staple and across his entire fleece. The fibres are well aligned with a good structure and stunning brightness. His fleeces has retained its fineness and this is a trait that he passes to his cria with all of them showing a longevity of fineness and low SD. Stirling's son Galactic Gary a real character and also a reserve champion male in the white class has a great fleece with a low SD and micron.

Stirling has generally produces grey, fawn brown and black. His fleece is a silver grey with very few spots and produces the most fantastic yarn.