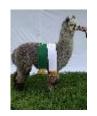

## **Description:**

STIRLING is an eye catching stud male with good presence and he has a great quirky personality which he passes onto his progeny and they are so easy to handle and are very inquisitive. Stirling himself is very laid back and is also one of our best Alpaca walking males.

Stirling has generally produces grey, fawn brown and black. His fleece is a silver grey with very few spots and produces the most fantastic yarn.