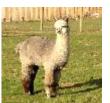

## **Description:**

STIRLING is an eye catching stud male with good presence and he has a great quirky personality which he passes onto his progeny and they are so easy to handle and are very inquisitive. Stirling himself is very laid back and is also one of our best Alpaca walking males.

Stirling has generally produces grey, fawn brown and black. His fleece is a silver grey with very few spots and produces the most fantastic yarn.