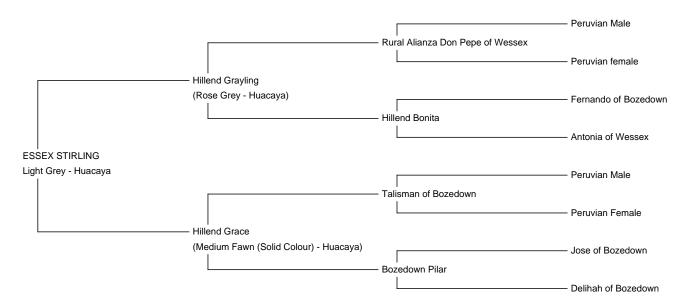

Service Fee (On Farm): £500.00 (excl VAT)
Service Fee (Drive By): £500.00 (excl VAT)

Service Fee (Mobile Mate): £600.00 (excl VAT)

Sire: Hillend Grayling
Dam: Hillend Grace
Breed Type: Huacaya

**Colour:** Light Grey