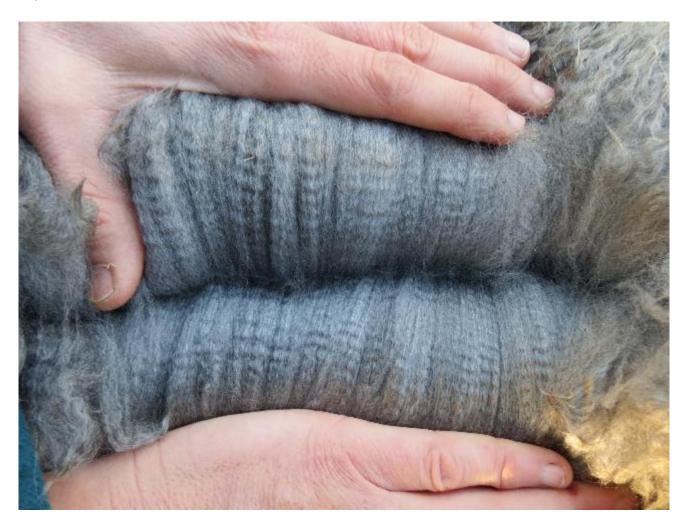

His fleece has an exquisite handle and is soft and luxurious. He demonstrates a good uniformity of micron within each staple and across his entire fleece. The fibres are well aligned with a good structure and stunning brightness. His fleeces has retained its fineness and this is a trait that he passes to his cria with all of them showing a longevity of fineness and low SD. Stirling's son Galactic Gary a real character and also a reserve champion male in the white class has a great fleece with a low SD and micron.

Stirling has generally produces grey, fawn brown and black. His fleece is a silver grey with very few spots and produces the most fantastic yarn.