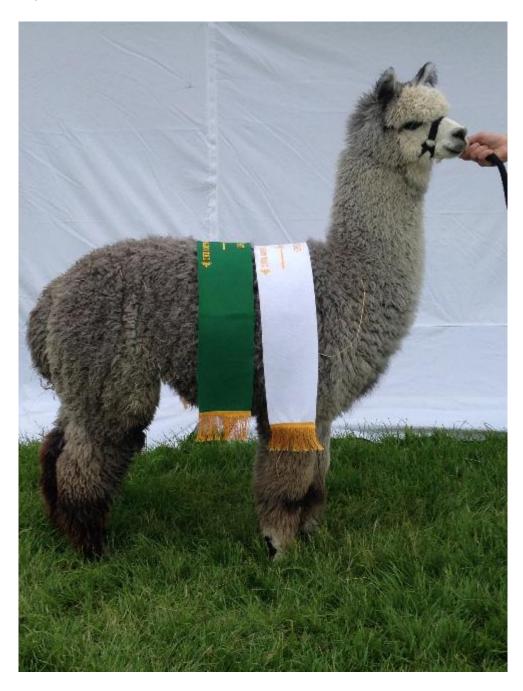

## **Prizes Won:**

2015/08 -North Devon Fleece show 6-12mths -- 1st place

2015/10 Yorkshire Alpaca Halter show junior grey Male - 1st place

2015/10 -Yorkshire Alpaca Halter show junior grey Male CHAMPION GREY MALE.

2015/10 - Alpaca Showtime 2015 Junior Grey Male -- 1st Place

2016/03 National Halter Show Intermediate male--

1st place

2016/04 NWAG Alpaca Chamipionships interemediate male -- 1st place

2016/04 - Spring Alpaca Fiesta intermediate male 4th

2016/05 South of England intermediate male -- 1st place

2016/06 SWAG Royal Bath and West - 1st Place

2016/06 SWAG Royal Bath and West - Reserve CHAMPION Grey male

2016/07 - Eastern Region Fleece Show - 12-24mnts Grey Fleece - 3rd