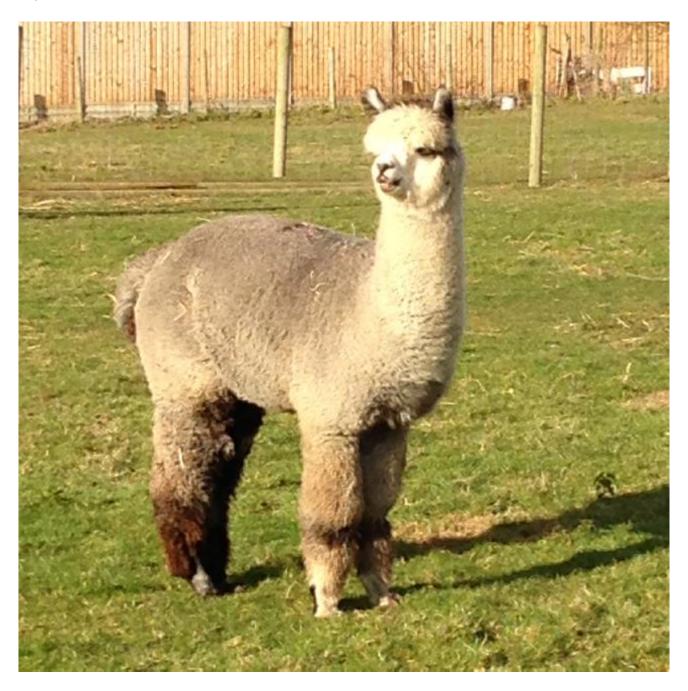

## **Description:**

STIRLING is an eye catching stud male with good presence and he has a great quirky personality which he passes onto his progeny and they are so easy to handle and are very inquisitive. Stirling himself is very laid back and is also one of our best Alpaca walking males.

Stirling has generally produces grey, fawn brown and black. His fleece is a silver grey with very few spots and produces the most fantastic yarn.