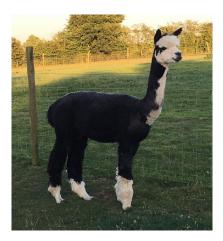

## **Description:**

We are thrilled to offer this grey stud as part of our mobile stud services in 2017. Huckleberry is a stunning dark grey male with excellent pedigree, correct conformation and the classic grey markings.

In conformation Huckleberry is a substantial male, he is broad chested with great substance of bone. He has correct proportions and highly pleasing head shape. He is a characterful alpaca, gentle-natured and easy to handle.

Huckleberry?s fleece is very uniformly dark grey and he exhibits the classic grey markings. His fleece is very dense, his second blanket fleece weight being 2.8kg. His fleece is fine and bright with a wonderfully soft handle, this being borne