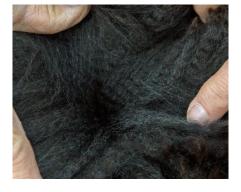

Huckleberry?s fleece is very uniformly dark grey and he exhibits the classic grey markings. His fleece is very dense, his second blanket fleece weight being 2.8kg. His fleece is fine and bright with a wonderfully soft handle, this being borne

out by his low SD/CV stats and Comfort Factor of 98%.

Huckleberry started working in 2016 and we eagerly await his first progeny this year. He will be available for a limited number of outside matings, available as drive-by or mobile services. Early booking is advisable, and discount can be given for multiple services across our herdsires.

## Huckleberry 2016

Huckleberry 2015

Huckleberry Fleece