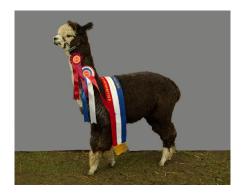

## **Description:**

We are thrilled to offer this grey stud as part of our mobile stud services in 2017. Huckleberry is a stunning dark grey male with excellent pedigree, correct conformation and the classic grey markings.

Huckleberry is the grandson of the infamous and arguably the most successful grey male in the UK, Alpaca Stud Nyetimber. His sire, Redlands has also excelled in the showring, and Huckleberry is following in his footsteps. Huckleberry has excellent genetics on both sides, with strong grey lineage.

In conformation Huckleberry is a substantial male, he is broad chested with great substance of bone. He has correct proportions and highly pleasing head shape. He is a characterful alpaca, gentle-natured and easy to handle.

## **Prizes Won:**

2014/08 North Devon Intermediate Male Grey 1st
2014/08 North Devon Champion Grey Male
2014/08 Ellingham & Ringwood Intermediate Male Grey 1st
2014/08 Ellingham & Ringwood Champion Grey Male