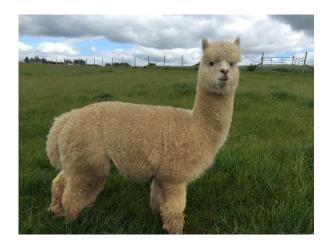

## **Description:**

Stunning white male from the renowned Livanti Cloud (BAS National Champion) bloodline and a peruvian import dam. Exceptionally dense with a bright, high frequency crimp, he is the ideal mae for breeders seeking density and structure

## Alpaca Photo 1

Krug