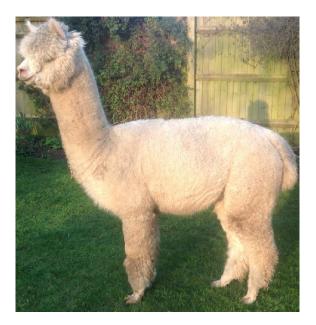

Fleece: (4th)

23.02μ SD 3.50μ CV 15.00% % Over 30 Microns(μ) 2.40% SF 21.39μ

(taken on 21st May 2014 at 3 Years and 9 Months of age)

Fibre Testing Authority: SGS

## **Description:**

Stunning white male from the renowned Livanti Cloud (BAS National Champion) bloodline and a peruvian import dam. Exceptionally dense with a bright, high frequency crimp, he is the ideal mae for breeders seeking density and structure

## **Prizes Won:**

2011 Romsey Show, Hampshire Huacaya Intermediate Male - Wh 2nd

2012 Yorkshire Alpaca Group Show Huacaya Adult Male - White 2nd

2013 Yorkshire Alpaca Group Show Huacaya Adult Male - White 1st

2013 Yorkshire Alpaca Group Show Huacaya Reserve Champion White Male

2015/04 Spring Alpaca Fiesta - H O Eng Huacaya Senior Male - White 3rd

## Alpaca Photo 1



Krug