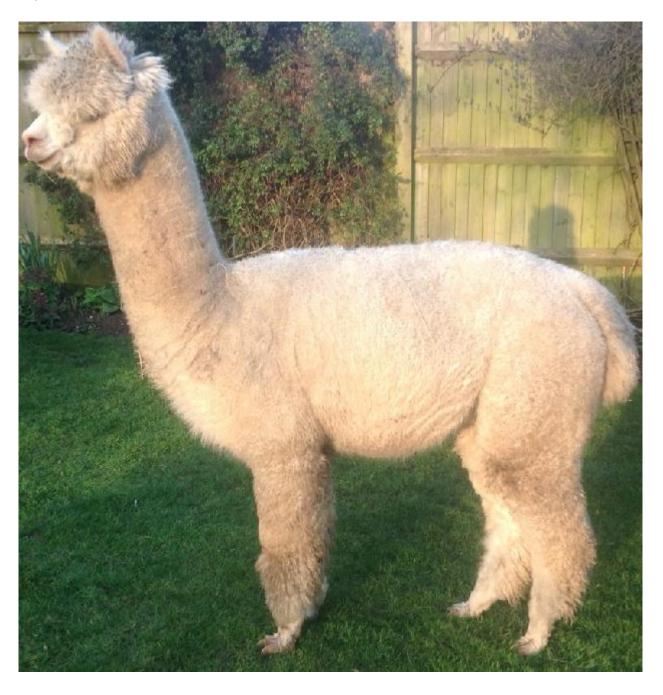

Livanti Krug

Service Fee (Drive By): £350.00 Service Fee (Mobile Mate): £400.00

Sire: Livanti Cloud

Dam: Fainche of Bozedown

Breed Type: Huacaya

Colour: White (Solid Colour)

Registered With: BAS

**Blood Lineage:** Livanti Cloud

## **Description:**

Stunning white male from the renowned Livanti Cloud (BAS National Champion) bloodline and a peruvian import dam. Exceptionally dense with a bright, high frequency crimp, he is the ideal mae for breeders seeking density and structure