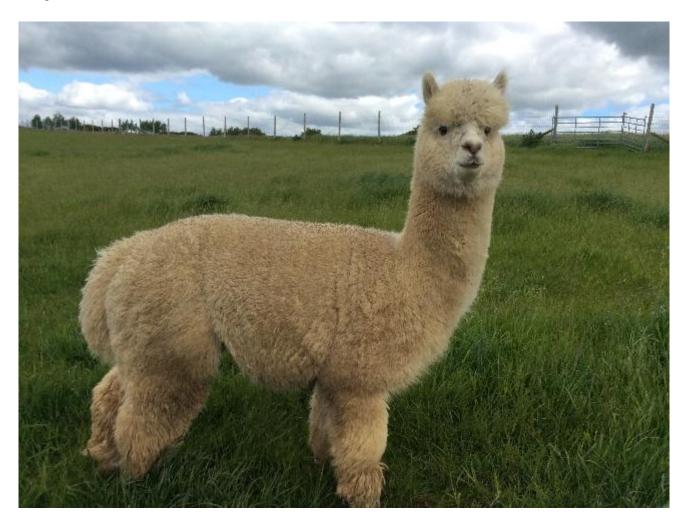

## **Description:**

Stunning white male from the renowned Livanti Cloud (BAS National Champion) bloodline and a peruvian import dam. Exceptionally dense with a bright, high frequency crimp, he is the ideal mae for breeders seeking density and structure