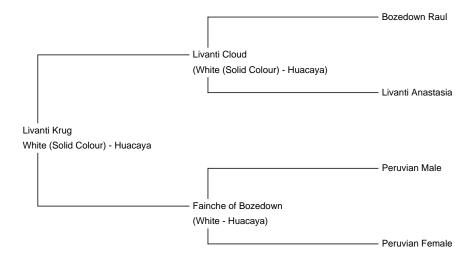

Livanti Krug

Service Fee (Drive By): £350.00 Service Fee (Mobile Mate): £400.00

Sire: Livanti Cloud

Dam: Fainche of Bozedown

Breed Type: Huacaya

Colour: White (Solid Colour)

Registered With: BAS

**Blood Lineage:** Livanti Cloud