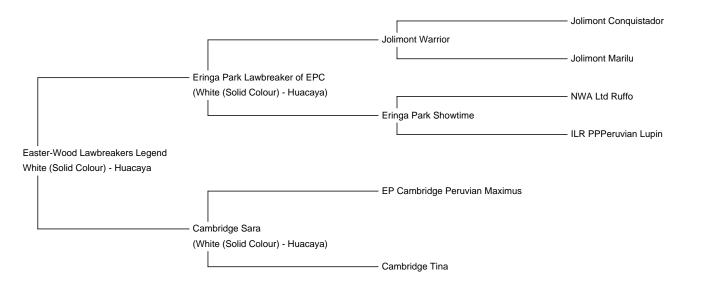

**Easter-Wood Lawbreakers Legend** 

Service Fee (Drive By): £600.00 (excl VAT)
Service Fee (Mobile Mate): £650.00 (excl VAT)

Sire: Eringa Park Lawbreaker of EPC

**Dam:** Cambridge Sara **Breed Type:** Huacaya