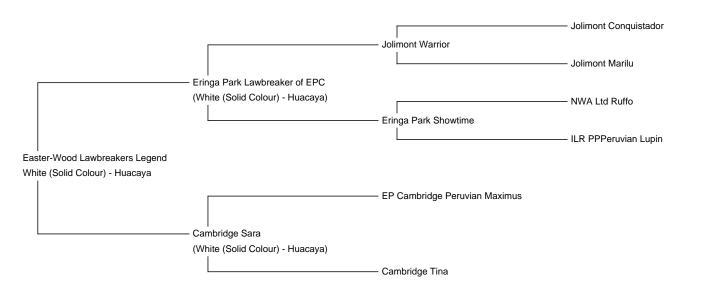

## **Description:**

We are proud to release Legend for matings this year. Should you wish to add his "unique" genetics into your herd, then please feel free to discuss your needs with us. Legend has a true to type head and extremely fine and dense fleece. These exemplary fleece stats speak for themselves :

## Prizes Won:

2nd GWR Fleece show

3rd Honiton Show

True to type head of Legend at 2yrs

Alpaca Photo 3