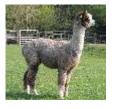

Royal Prince of Houghton Service Fee (On Farm): £650.00 Service Fee (Drive By): £500.00 Sire: Salvador of Houghton Dam: Royal Peach of Houghton Breed Type: Huacaya Colour: Rose Grey Registered With: British Alpaca Society AHHBASUK471 Date of Birth: 25th April 2010

## **Description:**

Royal Prince is a beautiful grey male with a fantastic fine and dense fleece. He has a lovely gentle nature and is throwing fantastic cria.

## Royal Prince

Royal Prince

Lois - one of our Royal Prince daughters