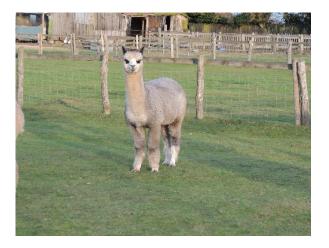

Royal Prince of Houghton Service Fee (On Farm): £650.00 Service Fee (Drive By): £500.00 Sire: Salvador of Houghton Dam: Royal Peach of Houghton Breed Type: Huacaya Colour: Rose Grey Registered With: British Alpaca Society AHHBASUK471 Date of Birth: 25th April 2010

## **Description:**

Royal Prince is a beautiful grey male with a fantastic fine and dense fleece. He has a lovely gentle nature and is throwing fantastic cria.