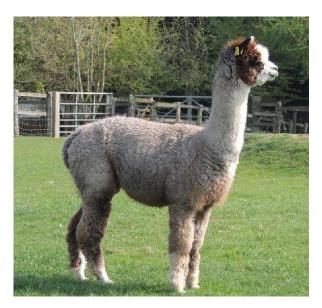

Royal Prince of Houghton Service Fee (On Farm): £650.00 Service Fee (Drive By): £500.00 Sire: Salvador of Houghton Dam: Royal Peach of Houghton Breed Type: Huacaya Colour: Rose Grey Registered With: British Alpaca Society AHHBASUK471 Date of Birth: 25th April 2010

## **Description:**

Royal Prince is a beautiful grey male with a fantastic fine and dense fleece. He has a lovely gentle nature and is throwing fantastic cria.

## Royal Prince

Royal Prince

Lois - one of our Royal Prince daughters