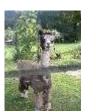

**Royal Prince of Houghton** 

Service Fee (On Farm): £650.00 Service Fee (Drive By): £500.00

Sire: Salvador of Houghton

Dam: Royal Peach of Houghton

**Breed Type:** Huacaya

Colour: Rose Grey

Registered With: British Alpaca Society

AHHBASUK471

Date of Birth: 25th April 2010



Diameter (Micron) of first fleece sample: 19.40µ

## Fleece:

21.50µ SD 4.80µ CV 22.70%

(taken on 31st March 2012 at 1 Year and 11 Months of age)

## **Description:**

Royal Prince is a beautiful grey male with a fantastic fine and dense fleece. He has a lovely gentle nature and is throwing fantastic cria.

## **Prizes Won:**

British Alpaca Futurity 2011 - Junior Grey Male - 2nd

World Alpaca Conference 2012 - Intermediate Grey Fleece - 2nd

Newark & Notts 12 - Adult Grey Male - 1st



## Royal Prince