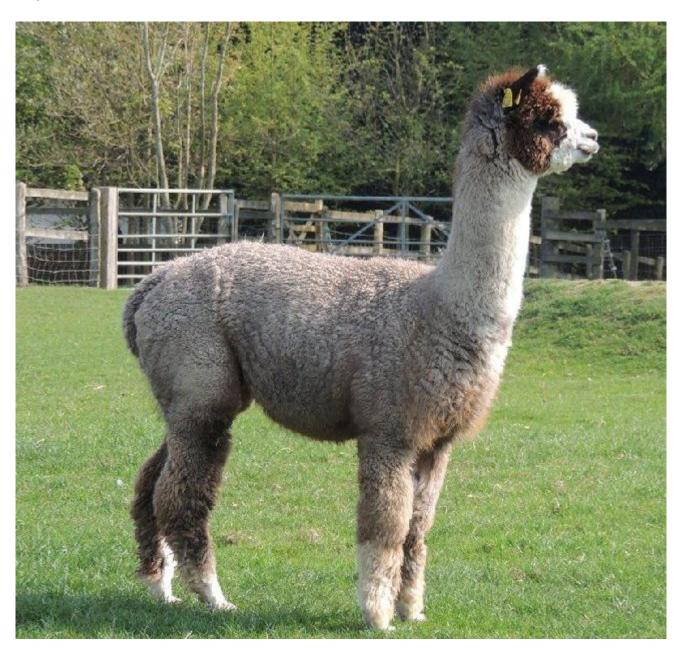

**Royal Prince of Houghton** 

Service Fee (On Farm): £650.00 Service Fee (Drive By): £500.00

Sire: Salvador of Houghton

Dam: Royal Peach of Houghton

**Breed Type:** Huacaya

Colour: Rose Grey

Registered With: British Alpaca Society

## **Description:**

Royal Prince is a beautiful grey male with a fantastic fine and dense fleece. He has a lovely gentle nature and is throwing fantastic cria.

## Royal Prince

Lois - one of our Royal Prince daughters