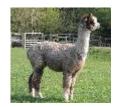

**Royal Prince of Houghton** 

Service Fee (On Farm): £650.00 Service Fee (Drive By): £500.00

Sire: Salvador of Houghton

Dam: Royal Peach of Houghton

**Breed Type:** Huacaya

Colour: Rose Grey

Registered With: British Alpaca Society

## **Description:**

Royal Prince is a beautiful grey male with a fantastic fine and dense fleece. He has a lovely gentle nature and is throwing fantastic cria.

## Royal Prince

Lois - one of our Royal Prince daughters