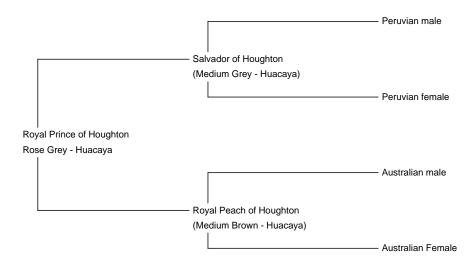

**Royal Prince of Houghton** 

Service Fee (On Farm): £650.00 Service Fee (Drive By): £500.00

Sire: Salvador of Houghton

Dam: Royal Peach of Houghton

**Breed Type:** Huacaya

Colour: Rose Grey

Registered With: British Alpaca Society