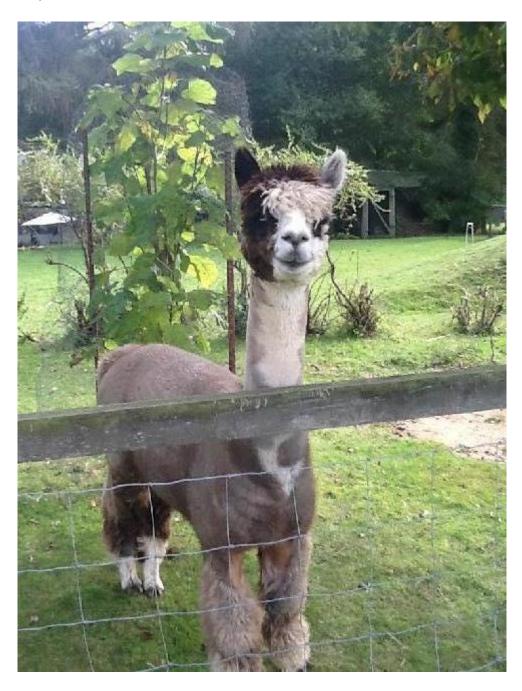

**Royal Prince of Houghton** 

Service Fee (On Farm): £650.00 Service Fee (Drive By): £500.00

Sire: Salvador of Houghton

Dam: Royal Peach of Houghton

**Breed Type:** Huacaya

Colour: Rose Grey

Registered With: British Alpaca Society

AHHBASUK471

Date of Birth: 25th April 2010



Diameter (Micron) of first fleece sample: 19.40µ

## Fleece:

21.50µ SD 4.80µ CV 22.70%

(taken on 31st March 2012 at 1 Year and 11 Months of age)

## **Description:**

Royal Prince is a beautiful grey male with a fantastic fine and dense fleece. He has a lovely gentle nature and is throwing fantastic cria.

## **Prizes Won:**

British Alpaca Futurity 2011 - Junior Grey Male - 2nd

World Alpaca Conference 2012 - Intermediate Grey Fleece - 2nd

Newark & Notts 12 - Adult Grey Male - 1st



## Royal Prince



Lois - one of our Royal Prince daughters