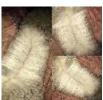

Registered With: UKBAS21131

**Blood Lineage:** Australian/Peruvian

Date of Birth: 2nd July 2012

Fleece: (4th)

18.10μ SD 4.00μ CV 22.20% % Over 30 Microns(μ) 0.60% SF 17.75μ Yield 3.20 Kg/Year

(taken on 20th August 2016 at 4 Years and 1 Month of age)

Cambridge Peruvian Caesar and Jolimont Gianmarco.

Fleece stats: (Fourth fleece)

MFD:18.1 SD:4.0 CV:22.2 CF:99.4 (AAFT)