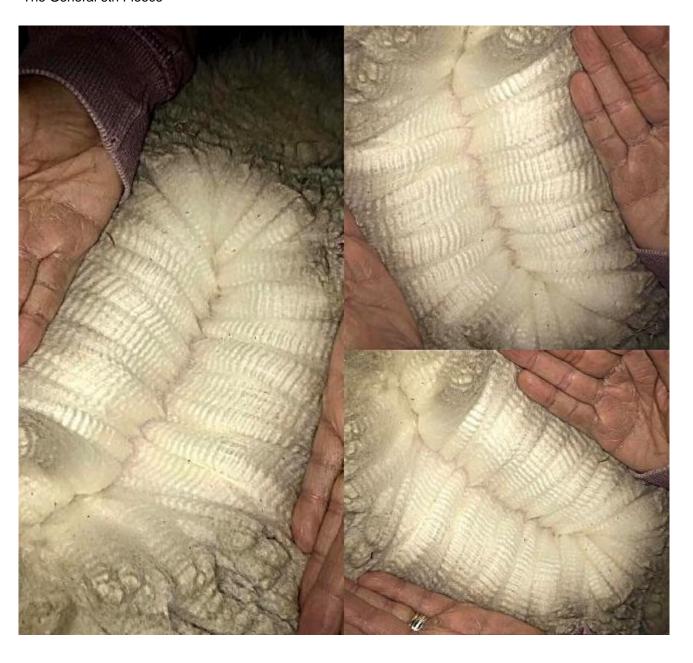

Registered With: UKBAS21131

**Blood Lineage:** Australian/Peruvian

Date of Birth: 2nd July 2012

Fleece: (4th)

18.10μ SD 4.00μ CV 22.20% % Over 30 Microns(μ) 0.60% SF 17.75μ Yield 3.20 Kg/Year

(taken on 20th August 2016 at 4 Years and 1 Month of age)

Cambridge Peruvian Caesar and Jolimont Gianmarco.

Fleece stats: (Fourth fleece)

MFD:18.1 SD:4.0 CV:22.2 CF:99.4 (AAFT)

Royal Three Counties - 1st Adult White Male

The General 6th Fleece

Valley Alpacas The General 6years (2018)