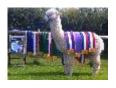

**Valley Alpacas The General** 

Service Fee (Drive By): Contact For Fee

Service Fee (Mobile Mate): Contact For Fee

Sire: Valley Alpacas The Diplomat

Dam: Valley Alpacas Davina

Breed Type: Huacaya

Colour: White (Solid Colour)

## **Description:**

The General is a stunning multiple - supreme champion male. He carries fineness density and character on a confirmationally correct frame... the complete package!

The General displays advanced breath-taking fleece characteristics throughout his entire fleece showing uniformity, high frequency and amplitude, wonderful brightness with a good staple length.. all of which he passes on to his progeny. He is undoubtedly one of the best males available in the UK, amazingly consistent in all of his progeny, producing show quality and prize winners from average quality females!