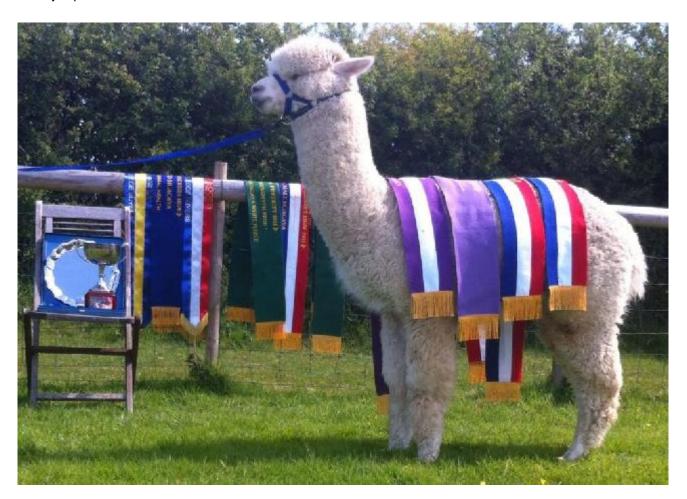

## **Description:**

The General is a stunning multiple - supreme champion male. He carries fineness density and character on a confirmationally correct frame... the complete package!

The General displays advanced breath-taking fleece characteristics throughout his entire fleece showing uniformity, high frequency and amplitude, wonderful brightness with a good staple length.. all of which he passes on to his progeny. He is undoubtedly one of the best males available in the UK, amazingly consistent in all of his progeny, producing show quality and prize winners from average quality females!

## **Prizes Won:**

2013 - Junior White Male

British Alpaca Futurity - 4th Place

Spring Alpaca Fiesta - 3rd Place

North Somerset - 1st Place

North Somerset - RESERVE CHAMPION

2013 Intermediate White Male

Romsey Show - 3rd Place (short fleece)

2014 - Intermediate White Male

North Somerset - 1st Place Intermediate White Male

North Somerset - CHAMPION WHITE MALE

North Somerset - SUPREME CHAMPION HUACAYA

Three Counties - 1st Place Intermediate White Male

Three Counties - CHAMPION WHITE MALE

Three Counties - SUPREME CHAMPION HUACAYA

Three Counties - BEST BRITISH BRED HUACAYA

2015 - Adult White Male

National Show - 2nd Intermediate White Fleece

National Show - RESERVE CHAMPION WHITE FLEECE

National Show - BEST BRITISH BRED HUACAYA FLEECE

National Show - RESERVE SUPREME CHAMPION FLEECE

National Show - 3rd Place White Adult

British Alpaca Futurity 2015 - 2nd Place Intermediate White Fleece

British Alpaca Futurity 2015 - RESERVE CHAMPION WHITE FLEECE (1 point from Supreme)

British Alpaca Futurity 2015 - 2nd Place Adult White Male (class of 10)

HOE Spring Alpaca Fiesta 2015 - 1st Place Adult White Male (Class of 11)

HOE Spring Alpaca Fiesta 2015 - RESERVE CHAMPION WHITE MALE

North Somerset - 1st Place Adult White Male

North Somerset - CHAMPION WHITE MALE

North Somerset - SUPREME CHAMPION HUACAYA

Devon County - 1st Place Adult White Male

Royal Bath & West - RESERVE CHAMPION HUACAYA FLEECE

Royal Bath & West - 2nd Place Adult White Male

Royal Bath & West - BEST BRITISH BRED HUACAYA

Royal Three Counties - 3rd Place Adult White Male

Royal Three Counties - 2nd Intermediate White Fleece

Royal Three Counties - RESERVE CHAMPION White Fleece

Royal Three Counties - BEST OF BRITISH Fleece

Alpaca Showtime - 3rd Adult White Male

2016

National Show - 3rd Adult White Male

National Show - 1st Adult White Fleece

National Show - RESERVE CHAMPION White Fleece

North Somerset Show - 1st Adult White Male

North Somerset Show - CHAMPION WHITE MALE

Devon County Show - 3rd Adult White Male

Devon County Show - 1st SIRE'S PROGENY

Royal Bath & West - 1st Adult White Male

Royal Bath & West - RESERVE CHAMPION White Male

Royal Bath & West - 2nd SIRE'S PROGENY

Royal Three Counties - 2nd Adult White Fleece

Royal Three Counties- RESERVE CHAMPION White Fleece

Royal Three Counties - BEST OF BRITISH Fleece

Royal Three Counties - 1st Adult White Male

The General 6th Fleece

Valley Alpacas The General 6years (2018)