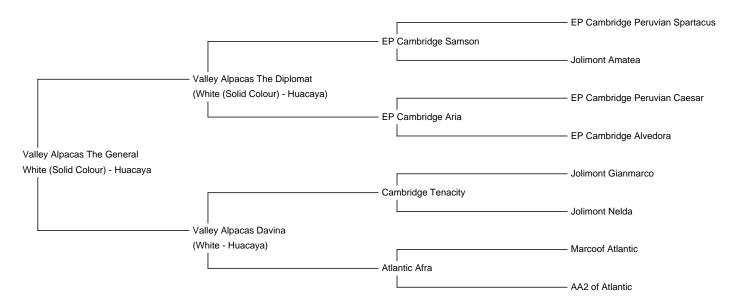

**Valley Alpacas The General** 

Service Fee (Drive By): Contact For Fee

Service Fee (Mobile Mate): Contact For Fee

Sire: Valley Alpacas The Diplomat

Dam: Valley Alpacas Davina

Breed Type: Huacaya

Colour: White (Solid Colour)

The General is producing white through to brown with a high percentage of females, including identical fawn female twins!

Sired by Valley Alpacas The Diplomat his impressive pedigree includes EP Cambridge Peruvian Spartacus, EP