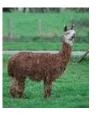

Phoenix's Dobby Service Fee (Drive By): £600.00 (excl VAT) Service Fee (Mobile Mate): £750.00 (excl VAT) Sire: Alpaca Stud Suri Phoenix Dam: Alpaca Stud Aphrodite II Breed Type: Suri Colour: Rose Grey Registered With: British Alpaca Society

## **Description:**

Dobby is an excellently conformed suri with exempelary substance of bone. He has a very uniform colour of fleece, which is fine, dense and extremely lustrous.

The fleece hangs in perfect uniform locks giving that real flowing suri movement.

## Alpaca Photo 1

Phoenix's Dobby