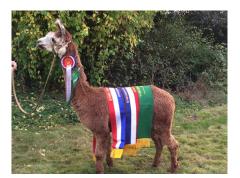

## Prizes Won:

- 2011 Bath and West Suri Junior male Grey 1st
- 2011 Bath and West Suri Junior Male Champion R
- 2012 Futurity Suri intermediate Male Grey 1st
- 2012 Futurity Suri Champion Grey Male C
- 2012 SWAG Suri Intermediate Grey Male 1st
- 2012 SWAG Suri Champion Grey Male C
- 2012 SWAG Best Bred British Suri

2012 - WAC - Suri Grey Fleece - 6-12m - 1st

2012 - WAC - Champion Suri Grey Fleece

2013 - Futurity - Suri Adult Male - Grey - 1st

2013 - Futurity - Suri Champion Grey Male - R

2013 - N.Somerset - Suri Adult Male Grey - 1st