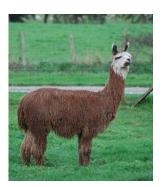

Phoenix's Dobby Service Fee (Drive By): £600.00 (excl VAT) Service Fee (Mobile Mate): £750.00 (excl VAT) Sire: Alpaca Stud Suri Phoenix Dam: Alpaca Stud Aphrodite II Breed Type: Suri Colour: Rose Grey Registered With: British Alpaca Society

## **Description:**

Dobby is an excellently conformed suri with exempelary substance of bone. He has a very uniform colour of fleece, which is fine, dense and extremely lustrous.

The fleece hangs in perfect uniform locks giving that real flowing suri movement.

## Alpaca Photo 1

Phoenix's Dobby