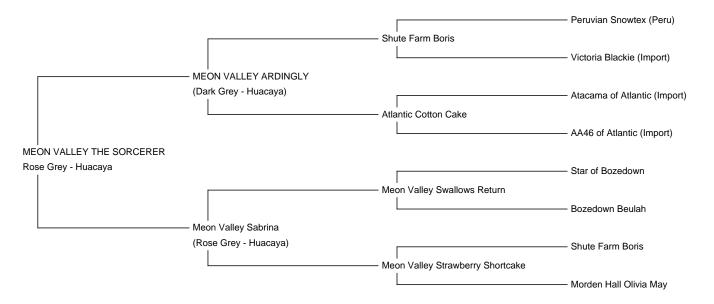

## MEON VALLEY THE SORCERER

Service Fee (On Farm): Contact For Fee

Service Fee (Drive By): £750.00 (excl VAT)

Service Fee (Mobile Mate): £850.00 (excl VAT)

Sire: MEON VALLEY ARDINGLY

Dam: Meon Valley Sabrina

The Sorcerer has sired many Champions and continues to produce high quality progeny as he enters his teens.

He is the result of many years selective breeding for quality greys on our farm and subsequently has numerous greys in his pedigree. His sire is our highly respected Meon Valley Ardingly, who did so well in the show ring, only being beaten by Alpaca Stud's Nyetimber.