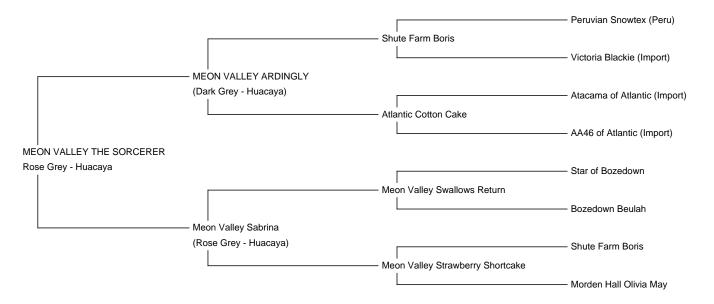

### MEON VALLEY THE SORCERER

Service Fee (On Farm): Contact For Fee

Service Fee (Drive By): £750.00 (excl VAT)

Service Fee (Mobile Mate): £850.00 (excl VAT)

Sire: MEON VALLEY ARDINGLY

Dam: Meon Valley Sabrina

The Sorcerer has sired many Champions and continues to produce high quality progeny as he enters his teens.

He is the result of many years selective breeding for quality greys on our farm and subsequently has numerous greys in his pedigree. His sire is our highly respected Meon Valley Ardingly, who did so well in the show ring, only being beaten by Alpaca Stud's Nyetimber.