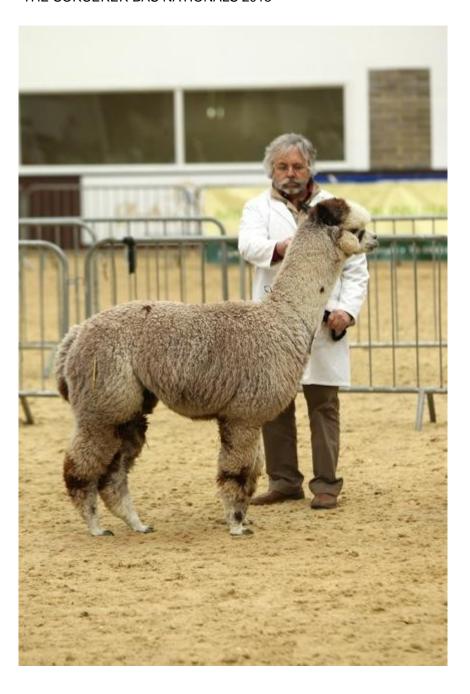

## **Description:**

The Sorcerer is an exceptional grey alpaca. The winner of 15 broad ribbons, including Champion Grey Male at the 2014 National, 2014 Showtime and 2014 Heart of England Alpaca Fiesta, under both National and International Judges. A well balanced male he has the presence and substance of bone required of a true stud. He exhibits a fabulous uniform, highly organised, and extremely dense fleece, with a high frequency crimp style, which extends into the neck, legs and belly. It has excellent brightness and is holding its fineness with a super soft handle and a long staple length.

# THE SORCERER BAS NATIONALS 2013