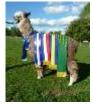

## **Description:**

The Sorcerer is an exceptional grey alpaca. The winner of 15 broad ribbons, including Champion Grey Male at the 2014 National, 2014 Showtime and 2014 Heart of England Alpaca Fiesta, under both National and International Judges. A well balanced male he has the presence and substance of bone required of a true stud. He exhibits a fabulous uniform, highly organised, and extremely dense fleece, with a high frequency crimp style, which extends into the neck, legs and belly. It has excellent brightness and is holding its fineness with a super soft handle and a long staple length.

#### **Prizes Won:**

2012 British Alpaca Futurity Junior Grey Male 1st and Reserve Champion Grey Male

2012 South West Group Spring Show 1st Junior Grey Male and Champion Grey Male and Best of British

2012 Spring Alpaca Fiesta - heart of England Junior Grey Male 1st and Reserve Champion

2012 South Of England Junior Grey Male 1st and reserve Champion Grey Male

2012 Romsey Show Intermediate Grey Male 2nd

2013 British Alpaca Futurity Intermediate Grey Male 1st and Champion Grey Male

2013 Heart of England 1st Intermediate Grey Male & Reserve Champion Grey Male

2013 North Somerset 1st Intermediaste Grey and Champion Grey Male

2013 BAS Nationals 1st Intermediate Grey Male

2014 BAS Nationals 1st Adult Grey Male

2014 NAS Nationals Champion Grey Male