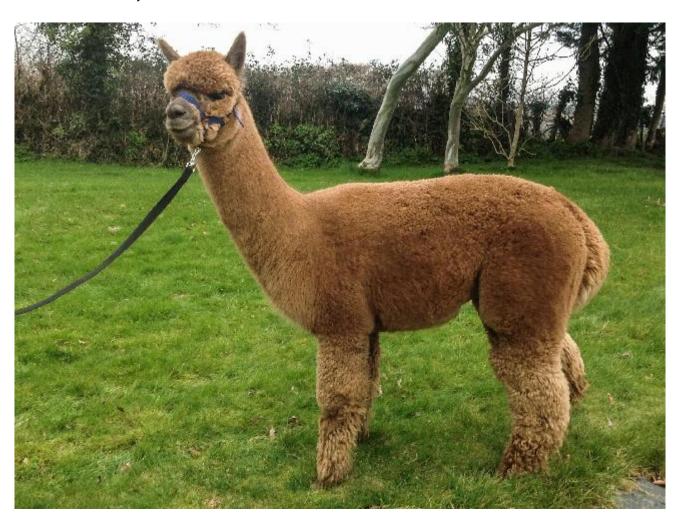

9th)

20.20µ SD 4.50µ CV 222.10% % Over 30 Microns(µ) 14.40%

(taken on 11th May 2020 at 9 Years and 11 Months of age)

Fibre Testing Authority: Australian Alpaca Fibre Testing

## **Description:**

A true to type macho with a noticeably soft handling fleece which is very fine and of great density and Commander is holdingonto these characteristics as he ages. More importantly, however it is these traits of uniformity of micron and fineness that we see comimg out in his progeny.

According to Judge Val Fullerlove at Devon county Commander shows a very bright soft handling fleece and he carries himself proudly with excellent conformation.

## **Prizes Won:**

Reserve Champion Brown Male Huacaya Devon County 2012

## Commander June 12



Commander fleece June 12



## Commander January 2019