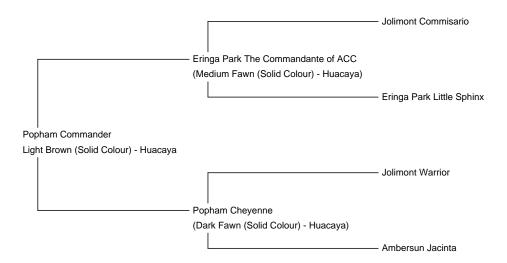

**Popham Commander** 

Service Fee (Drive By): £350.00 (excl VAT)
Service Fee (Mobile Mate): £450.00 (excl VAT)

Sire: Eringa Park The Commandante of ACC

Dam: Popham Cheyenne

Breed Type: Huacaya

Colour: Light Brown (Solid Colour)