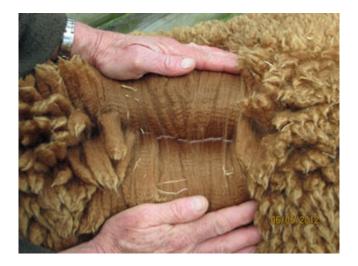

## **Description:**

A true to type macho with a noticeably soft handling fleece which is very fine and of great density and Commander is holdingonto these characteristics as he ages. More importantly, however it is these traits of uniformity of micron and fineness that we see comimg out in his progeny.

According to Judge Val Fullerlove at Devon county Commander shows a very bright soft handling fleece and he carries himself proudly with excellent conformation.

## Commander June 12

Commander fleece June 12