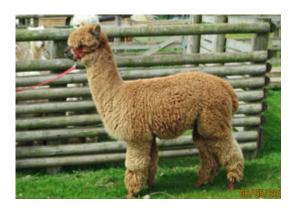

ameter (Micron) of first fleece sample: 17.00µ

Fleece: (9th)

20.20µ SD 4.50µ CV 222.10% % Over 30 Microns(µ) 14.40%

(taken on 11th May 2020 at 9 Years and 11 Months of age)

Fibre Testing Authority: Australian Alpaca Fibre Testing

## **Description:**

A true to type macho with a noticeably soft handling fleece which is very fine and of great density and Commander is holdingonto these characteristics as he ages. More importantly, however it is these traits of uniformity of micron and fineness that we see comimg out in his progeny.

According to Judge Val Fullerlove at Devon county Commander shows a very bright soft handling fleece and he carries himself proudly with excellent conformation.

## **Prizes Won:**

Reserve Champion Brown Male Huacaya Devon County 2012

## Commander June 12



Commander fleece June 12



## Commander January 2019