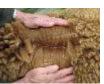

Registered With: BAS

Date of Birth: 23rd June 2010

Diameter (Micron) of first fleece sample: 17.00µ

Fleece: (9th)

20.20µ SD 4.50µ CV 222.10% % Over 30 Microns(µ) 14.40%

(taken on 11th May 2020 at 9 Years and 11 Months of age)

## **Description:**

A true to type macho with a noticeably soft handling fleece which is very fine and of great density and Commander is holdingonto these characteristics as he ages. More importantly, however it is these traits of uniformity of micron and fineness that we see comimg out in his progeny.