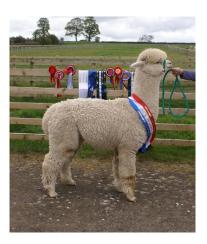

**Beck Brow Explorer** 

Service Fee (On Farm): Contact For Fee

Service Fee (Drive By): £750.00 (excl VAT)

Sire: Cambridge Navigator of ACC

Dam: Cambridge Camilla

**Breed Type:** Huacaya

Colour: White (Solid Colour)

## **Description:**

Beck Brow Explorer has made quite a name for himself on the British alpaca show circuit, taking three supreme championships and many broad ribbons. Following in his footsteps are his progeny, who have excelled in the show ring. Explorer really is a prepotent male, stamping his mark across so many different females. Producing champion after champion at the highest level.

Explorer is beautifully conformed, with great substance of bone and a perfect head type. He carries an extremely heavy cutting fleece, growing above average length. He displays an advanced crimp style from the top of his head, right down his legs, and under his belly. Explorer has a soft handling, bright and dense fleece with minimal guard hair, this male really does have it all.