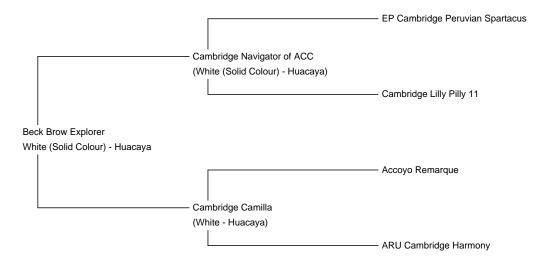

**Beck Brow Explorer** 

Service Fee (On Farm): Contact For Fee

Service Fee (Drive By): £750.00 (excl VAT)

Sire: Cambridge Navigator of ACC

Dam: Cambridge Camilla

**Breed Type:** Huacaya

Colour: White (Solid Colour)

Explorer is sired by Cambridge Navigator of ACC, the undefeated supreme champion of the UK 2009 show season (who was sold in 2010 for £75,000). Adding to Explorer's impressive pedigree is Accoyo Remarque (Grandsire on his dam's side) arguably one of the founding super sires of the British alpaca industry, and now sadly deceased. These really are the genetics that breed champions!