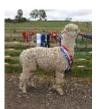

**Beck Brow Explorer** 

Service Fee (On Farm): Contact For Fee

Service Fee (Drive By): £750.00 (excl VAT)

Sire: Cambridge Navigator of ACC

Dam: Cambridge Camilla

**Breed Type:** Huacaya

Colour: White (Solid Colour)

## **Description:**

Beck Brow Explorer has made quite a name for himself on the British alpaca show circuit, taking three supreme championships and many broad ribbons. Following in his footsteps are his progeny, who have excelled in the show ring. Explorer really is a prepotent male, stamping his mark across so many different females. Producing champion after champion at the highest level.

Explorer is beautifully conformed, with great substance of bone and a perfect head type. He carries an extremely heavy cutting fleece, growing above average length. He displays an advanced crimp style from the top of his head, right down his legs, and under his belly. Explorer has a soft handling, bright and dense fleece with minimal guard hair, this male really does have it all.