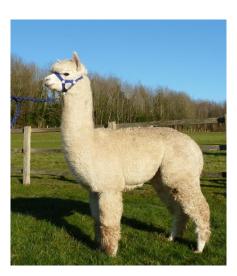

## Westways Testament

## **Description:**

Testament is the son of Bozedown Comet II, Grandson of Bozedown Galaxy. He is a fine and upstanding stud male.

His fleece is extremely dense and fine with excellent organisation, soft handle and brightness.