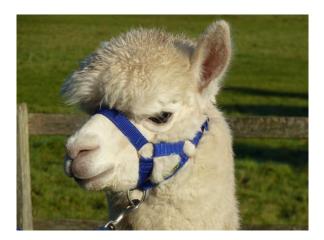

## Westways Testament

## **Description:**

Testament is the son of Bozedown Comet II, Grandson of Bozedown Galaxy. He is a fine and upstanding stud male.

His fleece is extremely dense and fine with excellent organisation, soft handle and brightness.