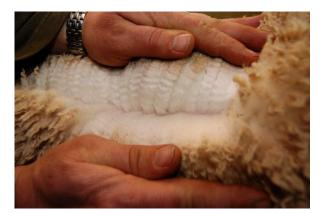

Fleece: (10th)

27.00µ SD 5.20µ CV 19.40%

(taken on 7th September 2018 at 10 Years and 5 Months of age)

## **Description:**

Flame came to us from Australia as an in-utero import. His dam, Yvette is a dark fawn female sired by Jolimont Warrior. She had an excellent showing career in Australia before joining us. Jolimont Warrior needs no introduction. Flame is sired by Benleigh Golden Flame, a son of the respected Purrumbete Inti so the genetics are certainly there. Flame has a very fine, bright and uniform fleece. This uniformity is exceptional as it is carried throughout. A point noted by Kathy Lloyd when judging and awarding him Supreme at North Devon 2010.He has a high amplitude lower frequency crimp.