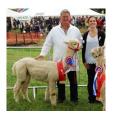

Popham Ambersun Flame Service Fee (Drive By): £350.00 (excl VAT) Service Fee (Mobile Mate): £450.00 (excl VAT) Sire: Benleigh Golden Flame (Aust.) Dam: Compass Yvette of Popham (Imp) Breed Type: Huacaya Colour: White (Solid Colour) Registered With: BAS Date of Birth: 8th April 2008

## **Description:**

Flame came to us from Australia as an in-utero import. His dam, Yvette is a dark fawn female sired by Jolimont Warrior. She had an excellent showing career in Australia before joining us. Jolimont Warrior needs no introduction. Flame is sired by Benleigh Golden Flame, a son of the respected Purrumbete Inti so the genetics are certainly there. Flame has a very fine, bright and uniform fleece. This uniformity is exceptional as it is carried throughout. A point noted by Kathy Lloyd when judging and awarding him Supreme at North Devon 2010.He has a high amplitude lower frequency crimp.

## Prizes Won:

Show Champion North Devon 2010