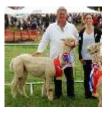

Popham Ambersun Flame Service Fee (Drive By): £350.00 (excl VAT) Service Fee (Mobile Mate): £450.00 (excl VAT) Sire: Benleigh Golden Flame (Aust.) Dam: Compass Yvette of Popham (Imp) Breed Type: Huacaya Colour: White (Solid Colour) Registered With: BAS Date of Birth: 8th April 2008

## **Description:**

Flame came to us from Australia as an in-utero import. His dam, Yvette is a dark fawn female sired by Jolimont Warrior. She had an excellent showing career in Australia before joining us. Jolimont Warrior needs no introduction. Flame is sired by Benleigh Golden Flame, a son of the respected Purrumbete Inti so the genetics are certainly there. Flame has a very fine, bright and uniform fleece. This uniformity is exceptional as it is carried throughout. A point noted by Kathy Lloyd when judging and awarding him Supreme at North Devon 2010.He has a high amplitude lower frequency crimp.

## Prizes Won:

Show Champion North Devon 2010