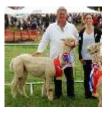

Popham Ambersun Flame Service Fee (Drive By): £350.00 (excl VAT) Service Fee (Mobile Mate): £450.00 (excl VAT) Sire: Benleigh Golden Flame (Aust.) Dam: Compass Yvette of Popham (Imp) Breed Type: Huacaya Colour: White (Solid Colour) Registered With: BAS Date of Birth: 8th April 2008



Fleece: (10th)

27.00µ SD 5.20µ CV 19.40%

(taken on 7th September 2018 at 10 Years and 5 Months of age)

## Fibre Testing Authority: Australian Alpaca Fibre Testing

## **Description:**

Flame came to us from Australia as an in-utero import. His dam, Yvette is a dark fawn female sired by Jolimont Warrior. She had an excellent showing career in Australia before joining us. Jolimont Warrior needs no introduction. Flame is sired by Benleigh Golden Flame, a son of the respected Purrumbete Inti so the genetics