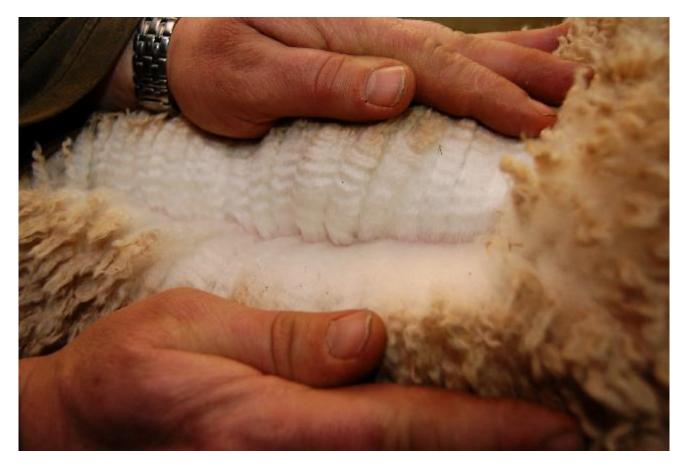

Fleece: (10th)

27.00µ SD 5.20µ CV 19.40%

(taken on 7th September 2018 at 10 Years and 5 Months of age)

## **Description:**

Flame came to us from Australia as an in-utero import. His dam, Yvette is a dark fawn female sired by Jolimont Warrior. She had an excellent showing career in Australia before joining us. Jolimont Warrior needs no introduction. Flame is sired by Benleigh Golden Flame, a son of the respected Purrumbete Inti so the genetics are certainly there. Flame has a very fine, bright and uniform fleece. This uniformity is exceptional as it is carried throughout. A point noted by Kathy Lloyd when judging and awarding him Supreme at North Devon 2010.He has a high amplitude lower frequency crimp.