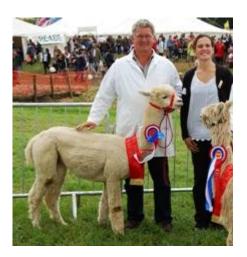

(taken on 7th September 2018 at 10 Years and 5 Months of age)

## Fibre Testing Authority: Australian Alpaca Fibre Testing

## **Description:**

Flame came to us from Australia as an in-utero import. His dam, Yvette is a dark fawn female sired by Jolimont Warrior. She had an excellent showing career in Australia before joining us. Jolimont Warrior needs no introduction. Flame is sired by Benleigh Golden Flame, a son of the respected Purrumbete Inti so the genetics are certainly there. Flame has a very fine, bright and uniform fleece. This uniformity is exceptional as it is carried throughout. A point noted by Kathy Lloyd when judging and awarding him Supreme at North Devon 2010.He has a high amplitude lower frequency crimp.

## Prizes Won:

Show Champion North Devon 2010

Alpaca Photo 1



Alpaca Photo 2