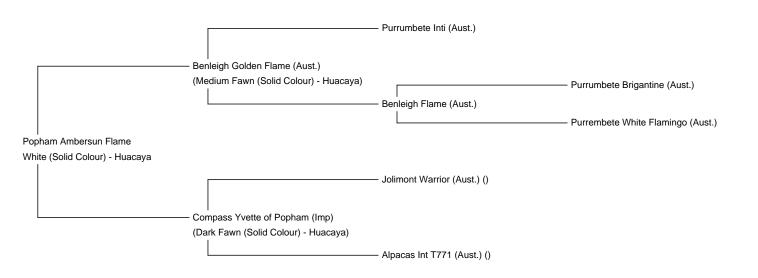

Popham Ambersun Flame Service Fee (Drive By): £350.00 (excl VAT) Service Fee (Mobile Mate): £450.00 (excl VAT) Sire: Benleigh Golden Flame (Aust.) Dam: Compass Yvette of Popham (Imp) Breed Type: Huacaya Colour: White (Solid Colour) Registered With: BAS Date of Birth: 8th April 2008

## **Description:**

Flame came to us from Australia as an in-utero import. His dam, Yvette is a dark fawn female sired by Jolimont Warrior. She had an excellent showing career in Australia before joining us. Jolimont Warrior needs no introduction. Flame is sired by Benleigh Golden Flame, a son of the respected Purrumbete Inti so the genetics are certainly there. Flame has a very fine, bright and uniform fleece. This uniformity is exceptional as it is carried throughout. A point noted by Kathy Lloyd when judging and awarding him Supreme at North Devon 2010.He has a high amplitude lower frequency crimp.