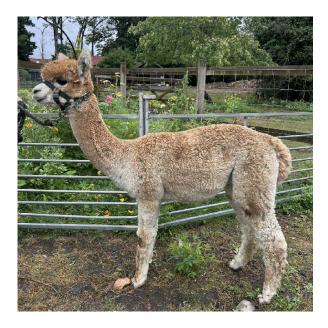

Hilly Ridge Made for you

**Price:** £1,000.00 (excl VAT) (SOLD)

Sire: Beck Brow The Accomplice

Dam: Hilly Ridge Incognito

Type: Female

Breed Type: Huacaya

Colour: Light Fawn

Registered With: Registered with the British Alpaca Society

Date of Birth: 27th May 2024

## **Description:**

Made for you! Her farm / pet name is Maise.

Maisie is exceptionally friendly and will come up to you in the field for a stroke and likes to know what's going on. Maise will be ready to mate next year and she stands on a conformationally correct frame with a very soft handling fleece with above average density. Maise is halter trained and is very easy to handle.

As she is young we would like Maise to be sold with another alpaca from our herd to help her settle in her new home. Maise has been colour genetic tested as eeaa We are about to send her fibre sample for testing and her fleece can be seen her at the farm . Maise with that genetic coding is very vesitle and will allow options to breed colour or lightr colours with the correct male.