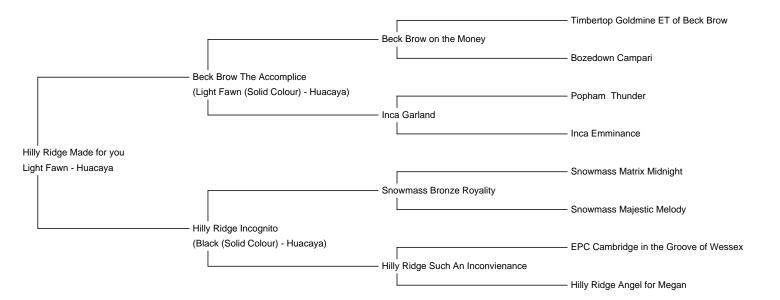

Hilly Ridge Made for you

**Price:** £1,000.00 (excl VAT) (SOLD)

Sire: Beck Brow The Accomplice

Dam: Hilly Ridge Incognito

Type: Female

Breed Type: Huacaya

Colour: Light Fawn

Registered With: Registered with the British Alpaca Society