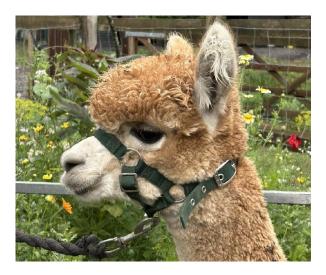

## **Description:**

Made for you! Her farm / pet name is Maise.

Maisie is exceptionally friendly and will come up to you in the field for a stroke and likes to know what's going on. Maise will be ready to mate next year and she stands on a conformationally correct frame with a very soft handling fleece with above average density. Maise is halter trained and is very easy to handle.

As she is young we would like Maise to be sold with another alpaca from our herd to help her settle in her new home. Maise has been colour genetic tested as eeaa We are about to send her fibre sample for testing and her fleece can be seen her at the farm . Maise with that genetic coding is very vesitle and will allow options to breed colour or lightr colours with the correct male.